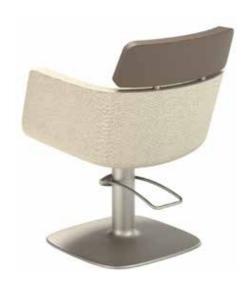

#### ARMCHAIR GREEN HUG

P3175

Green HUG is synonymous with comfort and elegance with an eye to sustainability.

The swivel work chair has a veneered plywood frame with base in recycled aluminum and padding in natur-bio expanded polyurethane with 20% natural polyols.