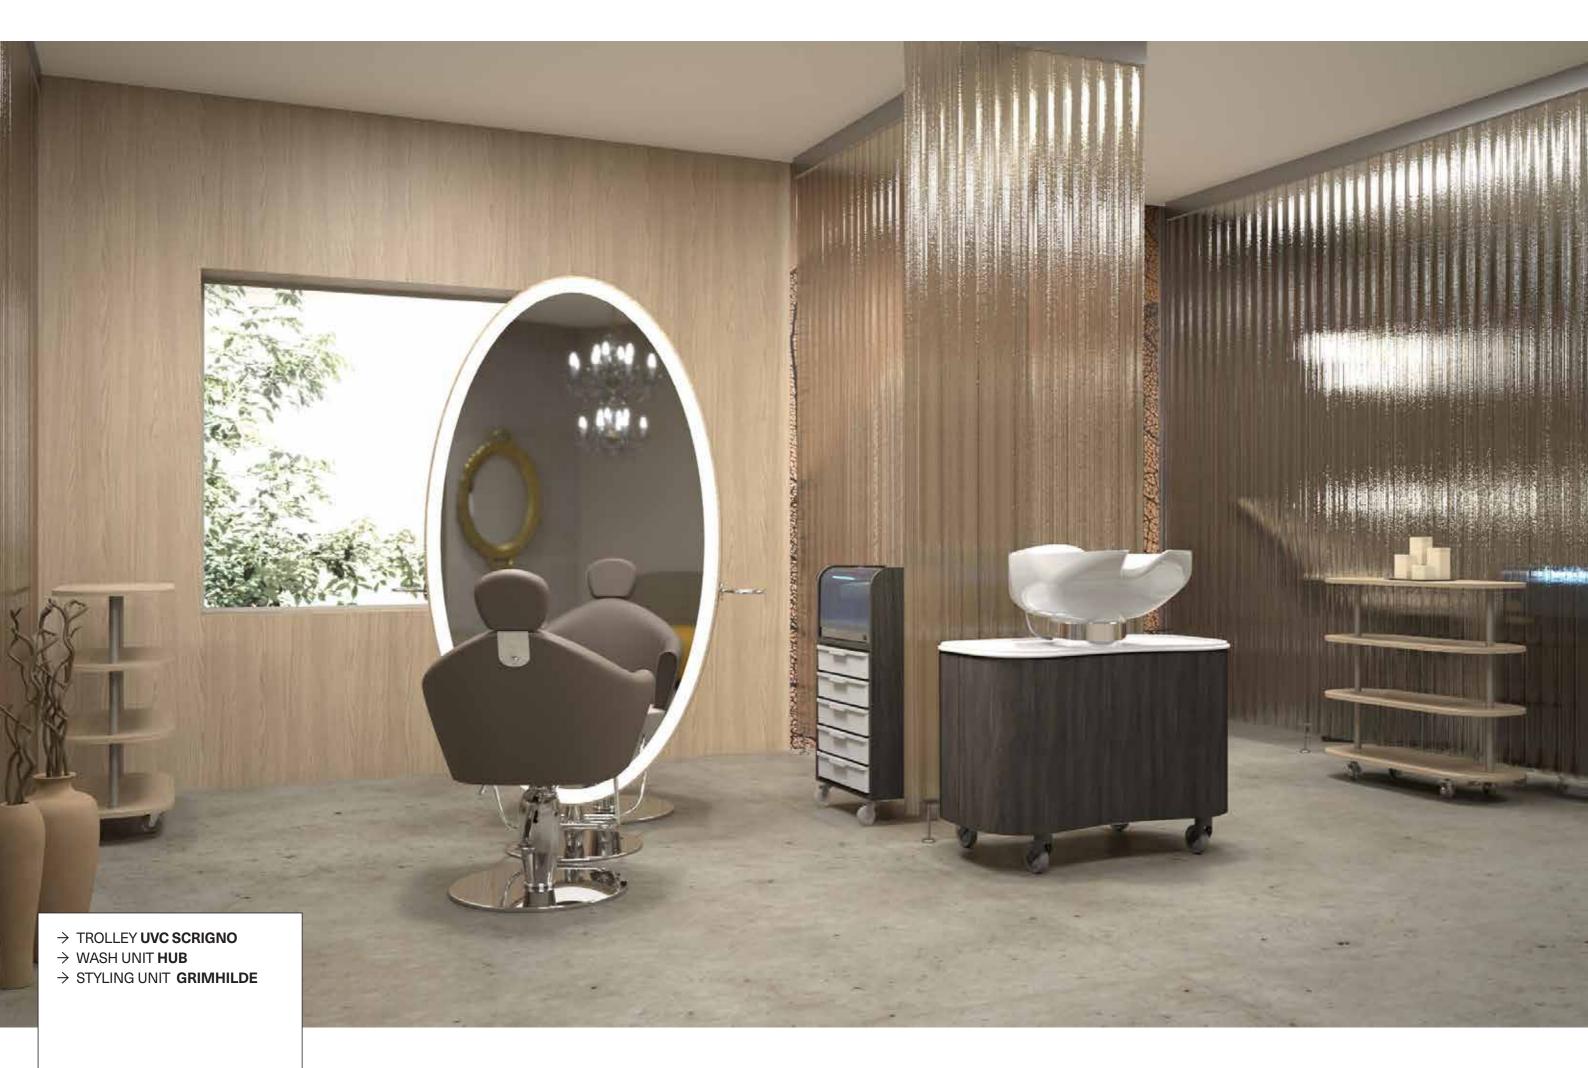

## of products for security

**UVC-SCRIGNO** TROLLEY sterilizes tools such as brushes, combs, scissors in seconds.

**UVC-MANHATTAN** TROLLEY integrates a UV-C ray drawer for thorough sterilization of instruments.

#### PORTABLE WASHUNIT HUB

Wash unit on wheels without the need for floor connection.

Designed to be integrated into a reclining chair. equipped with shower with water saving device that allows you to save 6/7 liters per minute (50% less a. Corian top and laminate structure. Equipped with tanks of water with a capacity of 15 and 12 liters, with electrical connection or with battery (average duration 20 cycles).

#### WASHUNIT GREEN STAR CLASS

AIR P45772 COMFORT P457752

Green Star Class perfectly embodies the values of sustainable beauty embraced by Maletti.

The wash unit is made of FSC-certified plywood, equipped with a water-saving shower head that saves 6/7 liters per minute (50% less at each wash) and a recyclable aluminum undertail.