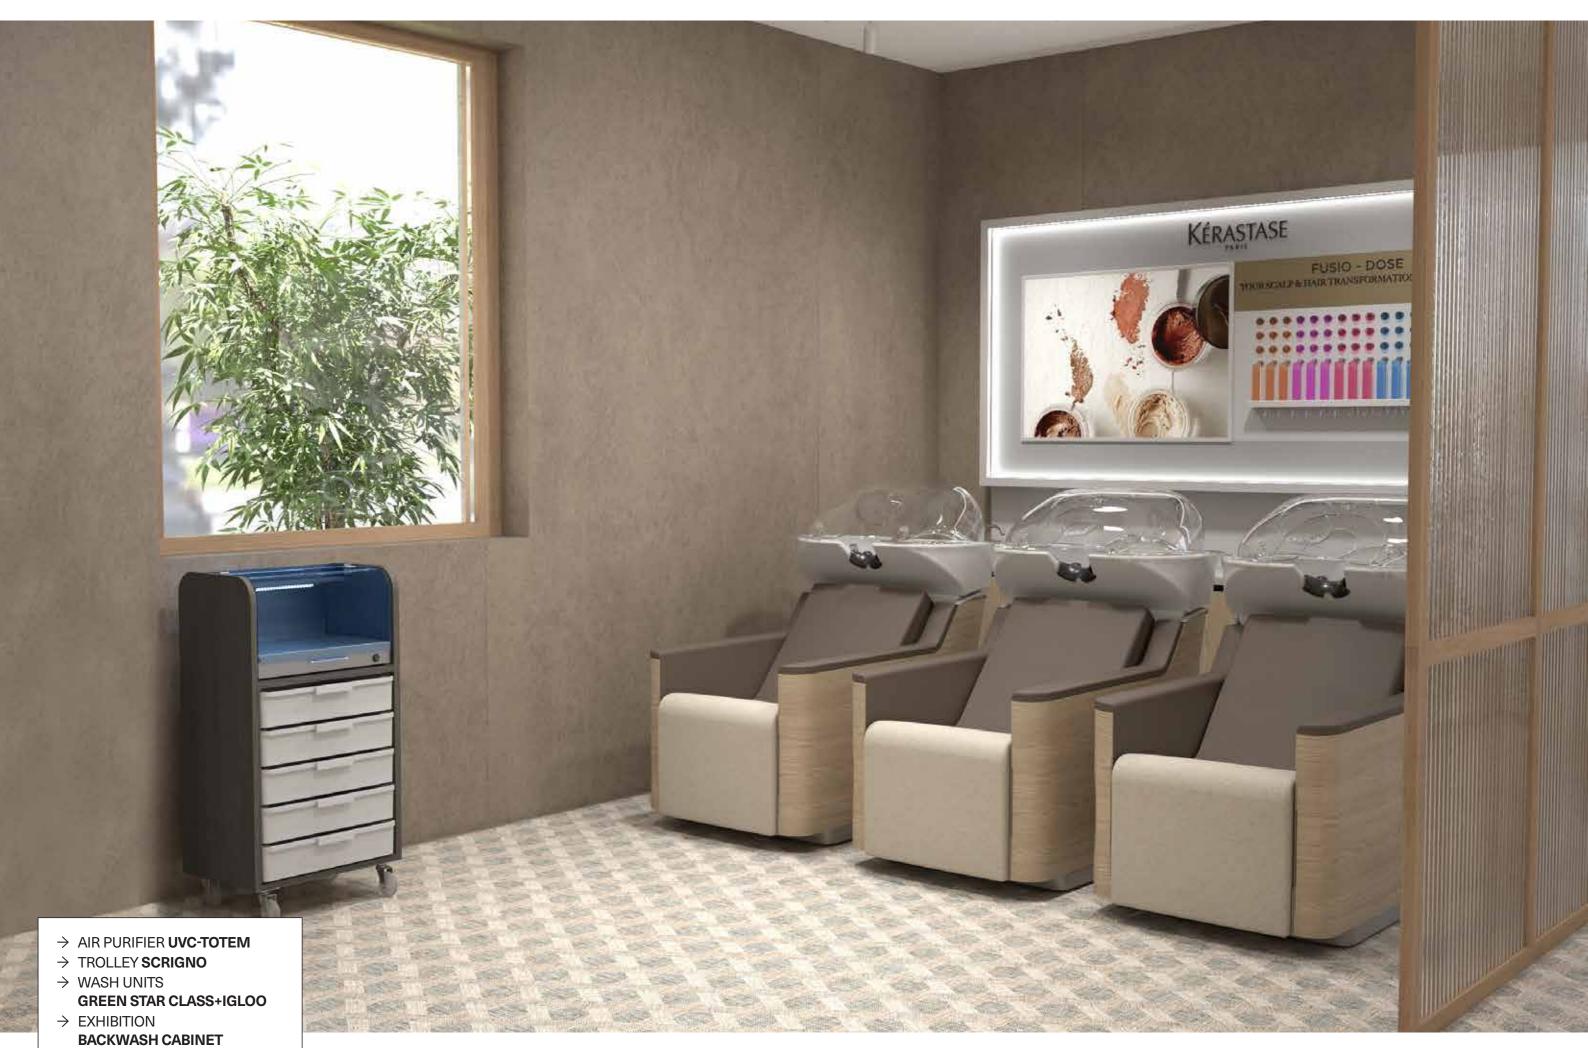

#### WASHUNIT GREEN STAR CLASS

AIR P45772 COMFORT P457752

Green Star Class perfectly embodies the values of sustainable beauty embraced by Maletti.

The wash unit is made of FSC-certified plywood, equipped with a water-saving shower head that saves 6/7 liters per minute (50% less at each wash) and a recyclable aluminum undertail.

It is available in two versions:
AIR with air massage and electric leg rest
COMFORT with electric legrest
CODETTA white or black
WOOD oak or elm
COVERING of your choice

- ightarrow Water saving system.
- → Eco-friendly skay upholstery
- → Fabric upholstery from apple scraps.
- → Eco-friendly padding
- ightarrow Recyclable aluminum.

#### **EXHIBITION BACKWASH CABINET**

Multifunctional design. Backwash furniture, manufactured made of FSC-certified wood, they are designed for recycling, including the washbasin with mixer that reduces water consumption.

Moble backwash set up for the installation of display furniture.

Entirely made of FSC certified wood, water repellent, top and front in transparent glass.

Equipped with sink and mixer to reduce water consumption, low module with dedicated space for separate waste collection.

PLEXI SEPARATORS **TUDOR** guarantees the correct distance both for the operator and the customer and between the wash units.

**UVC-TOTEM** AND **UVC-MINI TOTEM** they also sanitize the air in a continuous cycle in the presence of people by exploiting the germicidal and virucidal action of UVC rays.