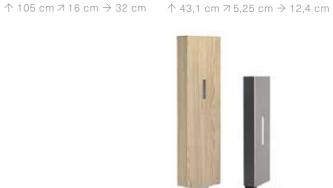

Igloo shell in transparent polycarbonate with operator access door.
Available for all Maletti wash units.

Hub

**New Eco** 

DIMENSIONS  $\uparrow$  63 cm  $\supset$  18 cm  $\rightarrow$  34 cm

DIMENSIONS  $\uparrow$  63 cm  $\nearrow$  18 cm  $\rightarrow$  44 cm

DIMENSIONS  $\uparrow$  63 cm  $\supset$  58 cm  $\rightarrow$  29 cm

COLOR AND MATERIAL

Oak