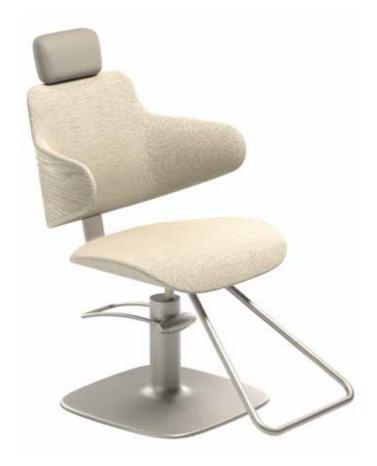

#### WASHUNIT GREEN STAR CLASS

AIR P45772 COMFORT P457752

Green Star Class perfectly embodies the values of sustainable beauty embraced by Maletti.

The wash unit is made of FSC-certified plywood, equipped with a water-saving shower head that saves 6/7 liters per minute (50% less at each wash) and a recyclable aluminum undertail.

It is available in two versions:
AIR with air massage and electric leg rest
COMFORT with electric legrest
CODETTA white or black
WOOD oak or elm
COVERING of your choice

- ightarrow Water saving system.
- → Eco-friendly skay upholstery
- → Fabric upholstery from apple scraps.
- → Eco-friendly padding
- ightarrow Recyclable aluminum.