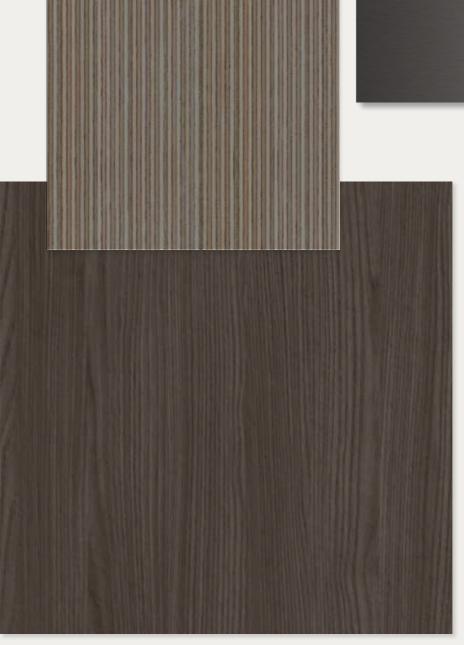

Evida Smoke 042

Evida Anthracite 031

Skay da Arance

CHOSEN COLORS / MATERIALS metals and wood

Cleaf Fronda S164

Cleaf Fronda S156

Light multilayer

Dark painted multilayer edge

**Painted Metal RAL 7006** 

CONFIGURATIONS OF COLORS AND MATERIALS with shades of CHOCOLATE

- 1\_Painted Metal RAL 7006
- 2\_Dark painted multilayer edge
- 3\_Cleaf Fronda S156
- 4\_Reviva Iris 603
- 5\_Evida Birch 042
- 6\_Evida Smoke 042