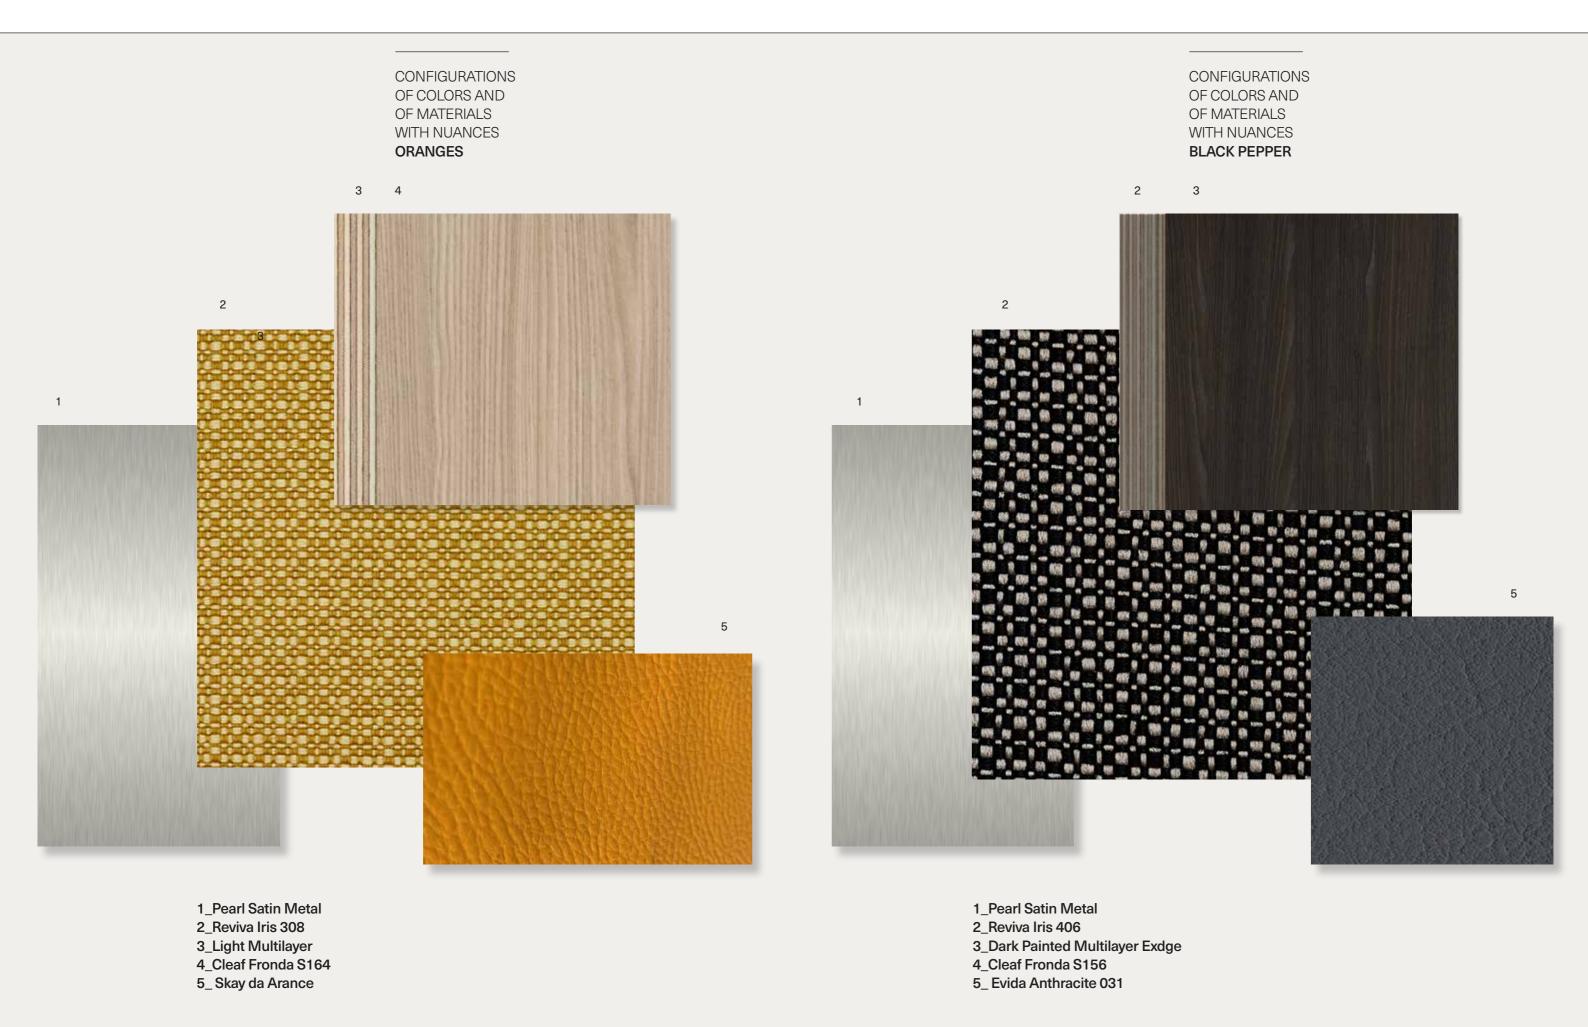

23

22

CHOSEN COLORS / MATERIALS skay and fabric

Reviva Iris 403

Reviva Iris 603

Reviva Iris 406

Reviva Iris 308

Evida Birch 041

Evida Smoke 042

Evida Anthracite 031

Skay da Arance

CHOSEN COLORS / MATERIALS metals and wood

Cleaf Fronda S164

Cleaf Fronda S156

Light multilayer

Dark painted multilayer edge

**Painted Metal RAL 7006** 

CONFIGURATIONS OF COLORS AND MATERIALS with shades of CHOCOLATE

- 1\_Painted Metal RAL 7006
- 2\_Dark painted multilayer edge
- 3\_Cleaf Fronda S156
- 4\_Reviva Iris 603
- 5\_Evida Birch 042
- 6\_Evida Smoke 042

CONFIGURATIONS OF COLORS AND OF MATERIALS WITH NUANCED CAPPUCCINO

CONFIGURATIONS OF COLORS AND OF MATERIALS WITH NUANCED MILK

- 2\_Light Multilayer
- 3\_Cleaf Fronda S164
- 4\_Evida Birch 041
- 5\_Pearl Satin Metal

- 1\_Reviva Iris 403
- 2\_Light Multilayer

24

- 3\_Cleaf Fronda S164
- 4\_Evida Smoke 042
- 5\_Painted Metal RAL 7006

painted metal RAL7006

CONFIGURATIONS
OF COLORS AND
OF MATERIALS
with oak wood

CONFIGURATIONS
OF COLORS AND
OF MATERIALS
with Elm wood