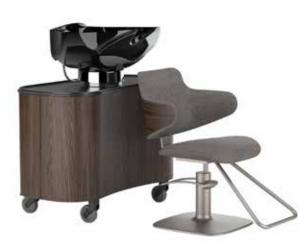

### Up&Down combines the safeguarding of staff health and customers with an eco-sustainable design.

The wash unit is equipped with a basin height adjustment system to reduce the incidence of diseases of the musculoskeletal system and a seated support system with removable armrests to facilitate access for people with reduced mobility. Available in version with air massage and electric legrest, or alone with electric legrest.

DIMENSIONS  $\uparrow$  95-119 cm  $\nearrow$  129-160 cm  $\rightarrow$  67 cm

IT IS AVAILABLE IN TWO VERSIONS:  $\rightarrow$  AIR WITH AIR MASSAGE AND ELECTRIC LEGREST

- → COMFORT WITH ELECTRIC LEGREST
- → WHITE OR BLACK BASIN
- → OAK OR ELM WOOD
- → COVERING OF YOUR CHOICE

COLOR

DARK VERSION