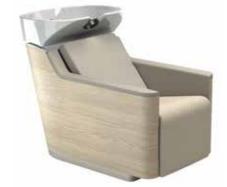

#### WASHUNIT GREEN STAR CLASS

AIR P45772 COMFORT P457752

Green Star Class perfectly embodies the values of sustainable beauty embraced by Maletti.

The wash unit is made of FSC-certified plywood, equipped with a water-saving shower head that saves 6/7 liters per minute (50% less at each wash) and a recyclable aluminum undertail.

It is available in two versions:
AIR with air massage and electric leg rest
COMFORT with electric legrest
CODETTA white or black
WOOD oak or elm
COVERING of your choice

- ightarrow Water saving system.
- → Eco-friendly skay upholstery
- → Fabric upholstery from apple scraps.
- → Eco-friendly padding
- ightarrow Recyclable aluminum.

#### Oak (no contrast)

DIMENSIONS  $\uparrow$  97 cm  $\nearrow$  126-183 cm  $\rightarrow$  73 cm

AIR MASSAGE 45531

COMFORT 45541