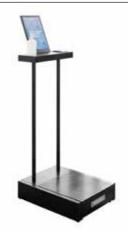

**STATION** AND **KUBETTO** allows you to measure the temperature, sanitize shoes and sanitize the hands of those arriving from the outside in a single moment.

BLOCK it cuts down 99% of the bacterial load from everyday objects.