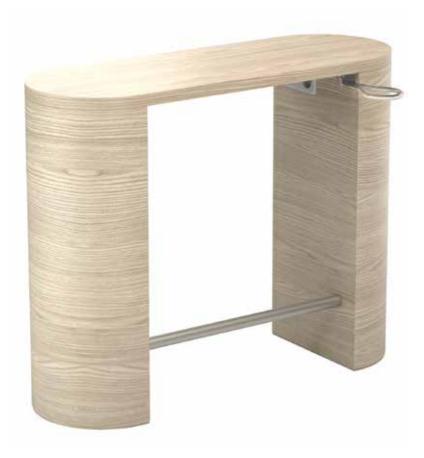

other colors available

Dark version

other colors available
Clear (no contrast)

COLOR AND MATERIAL **Oak** 

TECHNICAL TABLE 1 P

1 seat technical table with removable mirror 48 cm in diameter.

Part in FSC certified wood with top in extra-clear tempered glass. Equipped with stainless steel footrest and hairdryer holder.