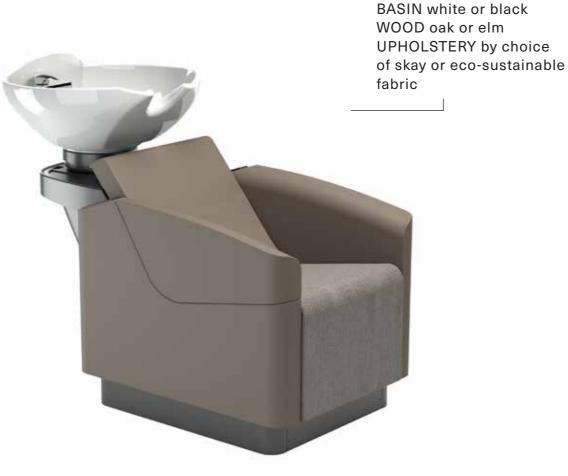

### Up&Down combines the safeguarding of staff health and customers with an eco-sustainable design.

The wash unit is equipped with a basin height adjustment system to reduce the incidence of diseases of the musculoskeletal system and a seated support system with removable armrests to facilitate access for people with reduced mobility. Available in version with air massage and electric legrest, or alone with electric legrest.

DIMENSIONS  $\uparrow$  95-119 cm  $\nearrow$  129-160 cm  $\rightarrow$  67 cm

IT IS AVAILABLE IN TWO VERSIONS:  $\rightarrow$  AIR WITH AIR MASSAGE AND ELECTRIC LEGREST

- → COMFORT WITH ELECTRIC LEGREST
- → WHITE OR BLACK BASIN
- → OAK OR ELM WOOD
- → COVERING OF YOUR CHOICE

COLOR

DARK VERSION