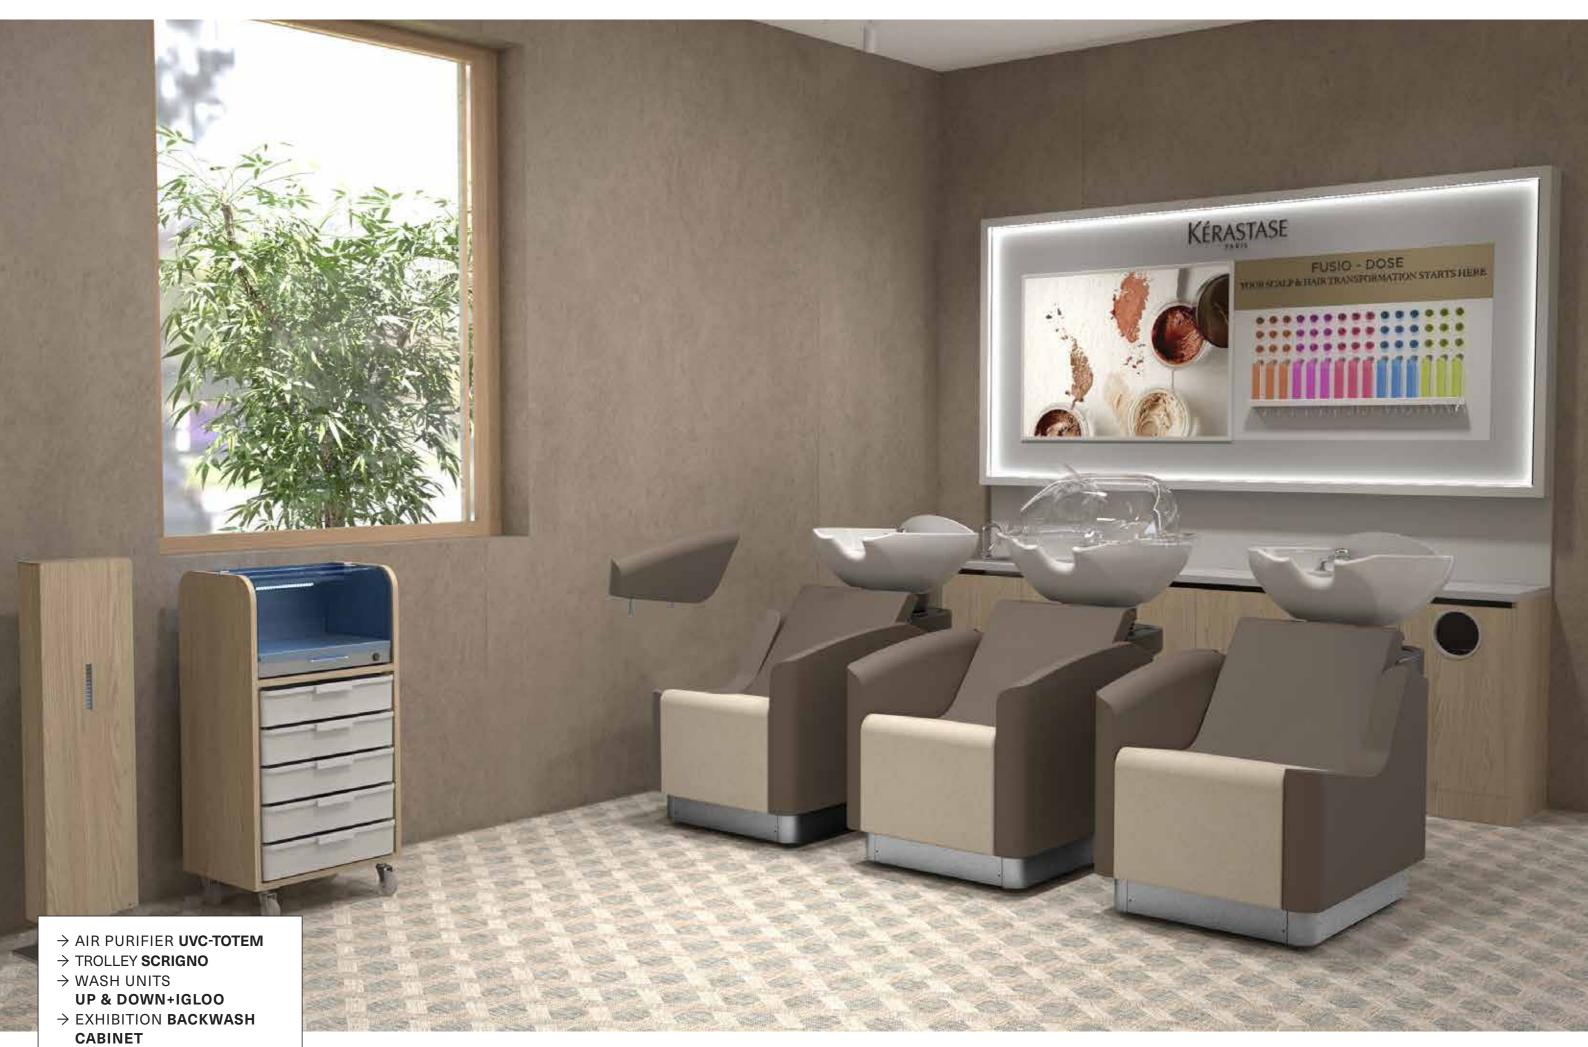

#### **UP & DOWN WASH**

A wash that we have equipped with a basin height adjustment system that facilitates the operator during treatment and reduces the incidence of diseases of the musculoskeletal system.

#### **UP & DOWN WASH**

The special Maletti washing machine equipped with a seat facilitating system and removable armrests designed to favor people with reduced mobility.

#### **EXHIBITION BACKWASH CABINET**

Multifunctional design. Backwash furniture, manufactured made of FSC-certified wood, they are designed for recycling, including the washbasin with mixer that reduces water consumption.

Moble backwash set up for the installation of display furniture.

Entirely made of FSC certified wood, water repellent, top and front in transparent glass.

Equipped with sink and mixer to reduce water consumption, low module with dedicated space for separate waste collection.