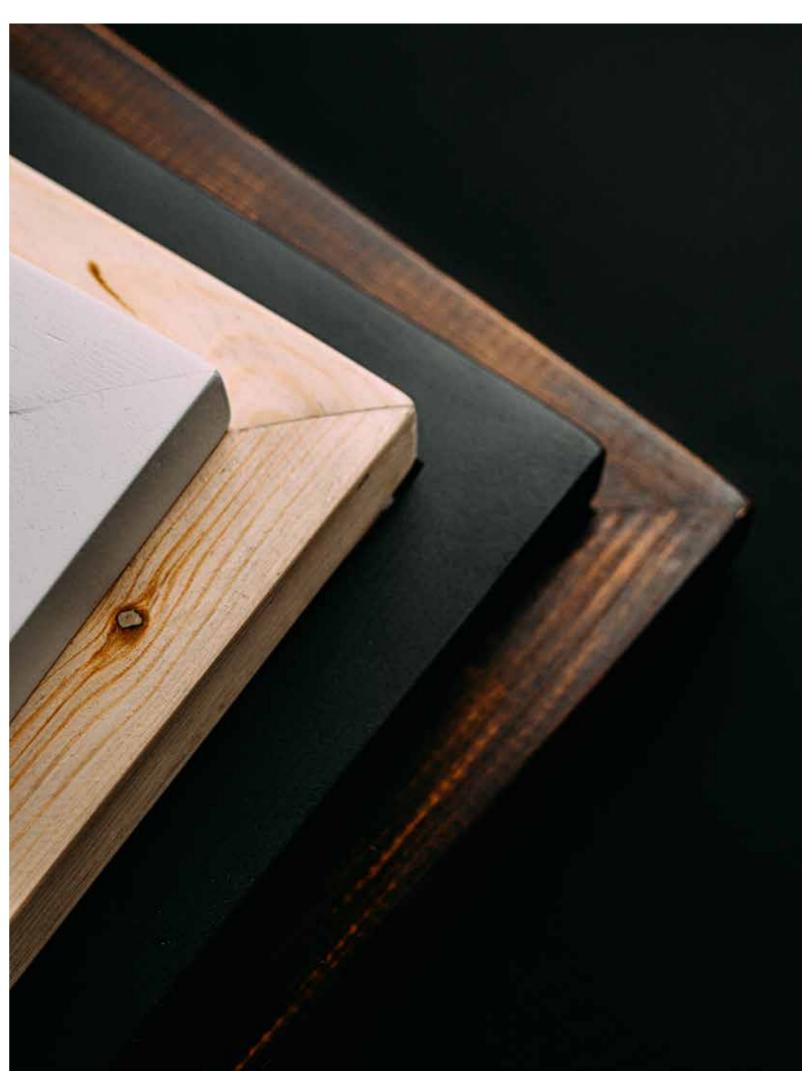

#### Wood

The washing structure is made of FSC-certified multilayer wood from zero km forestry. The panels recall the tones of elm but with veins similar to those of oak and a color with a brighter essence.

#### **ECO TECHNICAL WOOD**

Maletti chooses wood-based panels whose faces are covered with decorative papers. The panels reproduce the wood of elm, a plant that was widely used in the Italian countryside until the mid-1900s. The veins are similar to those of oak but the color of the gasoline is more vivid. The finish is the result of extensive research and development, an artisan vision with attention to detail and an industrial vision in the evolution of technique.

ELM TREE

The mark of populible forest

Ell rogulo:

reaction to fire

EU regulations

Regolamenti UE

OAK