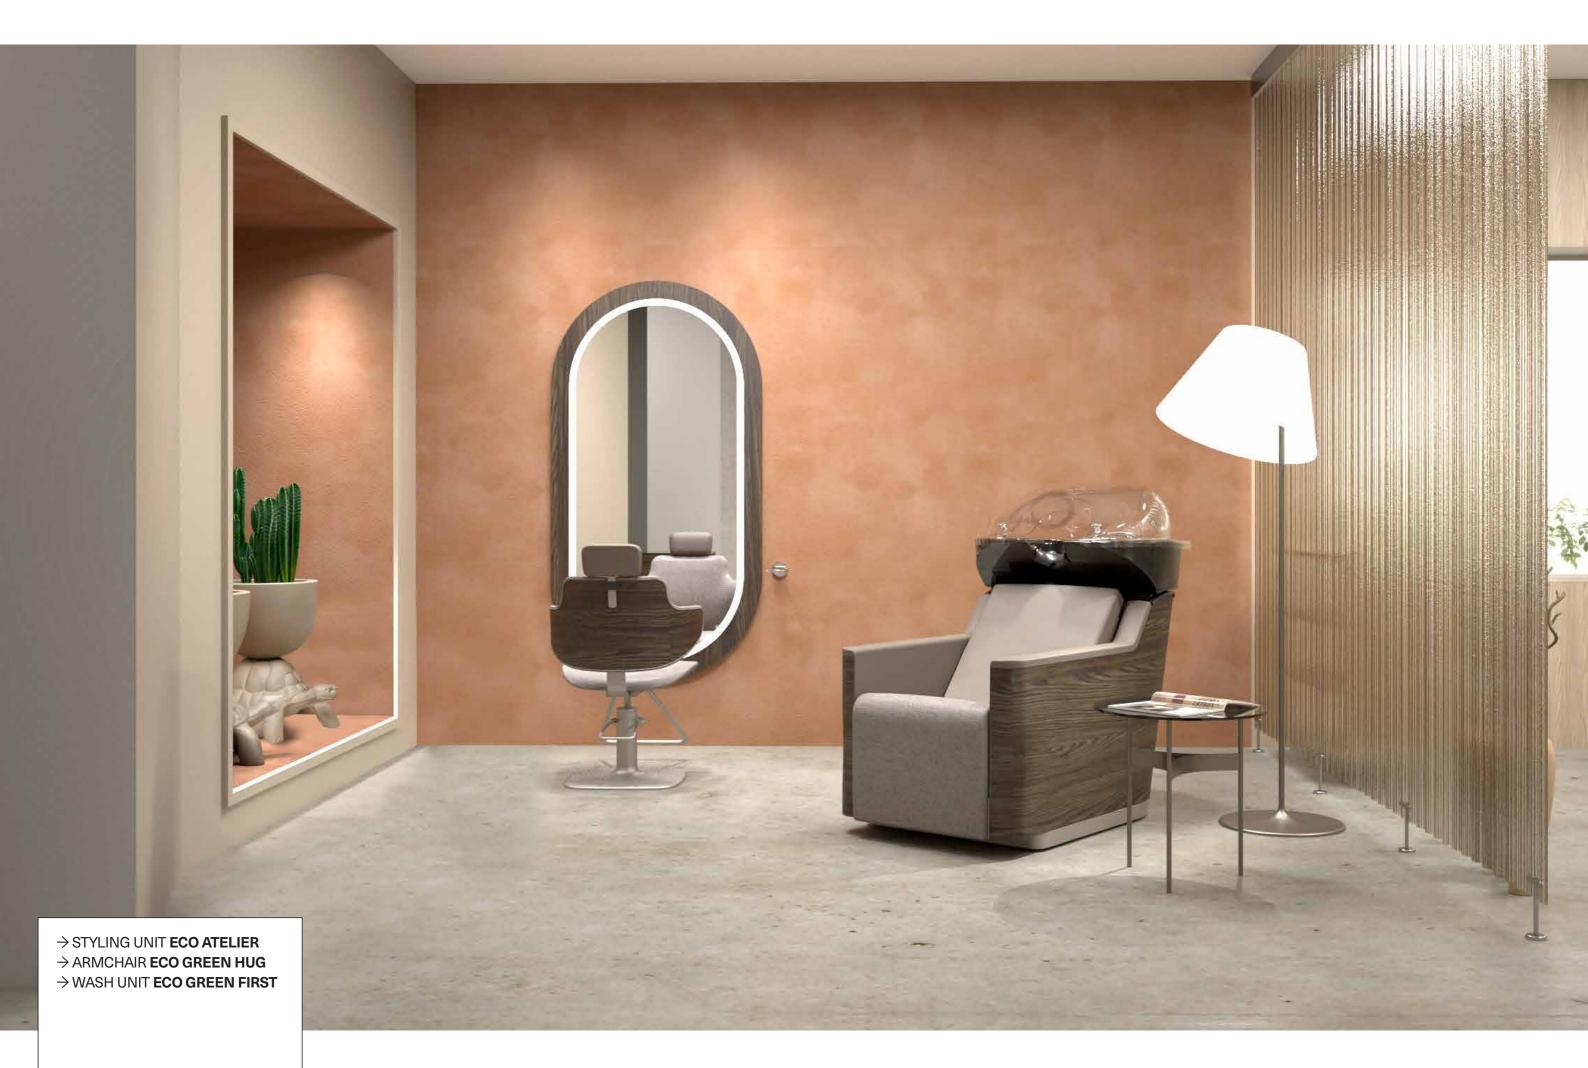

#### ARMCHAIR GREEN HUG

P3175

Green HUG is synonymous with comfort and elegance with an eye to sustainability.

The swivel work chair has a veneered plywood frame with base in recycled aluminum and padding in natur-bio expanded polyurethane with 20% natural polyols.

Dark version

COLOR AND MATERIAL Clear (with contrast)

ARMCHAIR **ECO FUN** 

Eco Fun Chair, the armchair designed by Christophe Pillet, is a perfect example of Beauty Design.

Furniture with a light and young soul that embellishes spaces while respecting the environment. The seat is made of recycled plastic and molded polyurethane foam with insert metal on a reusable aluminum base.