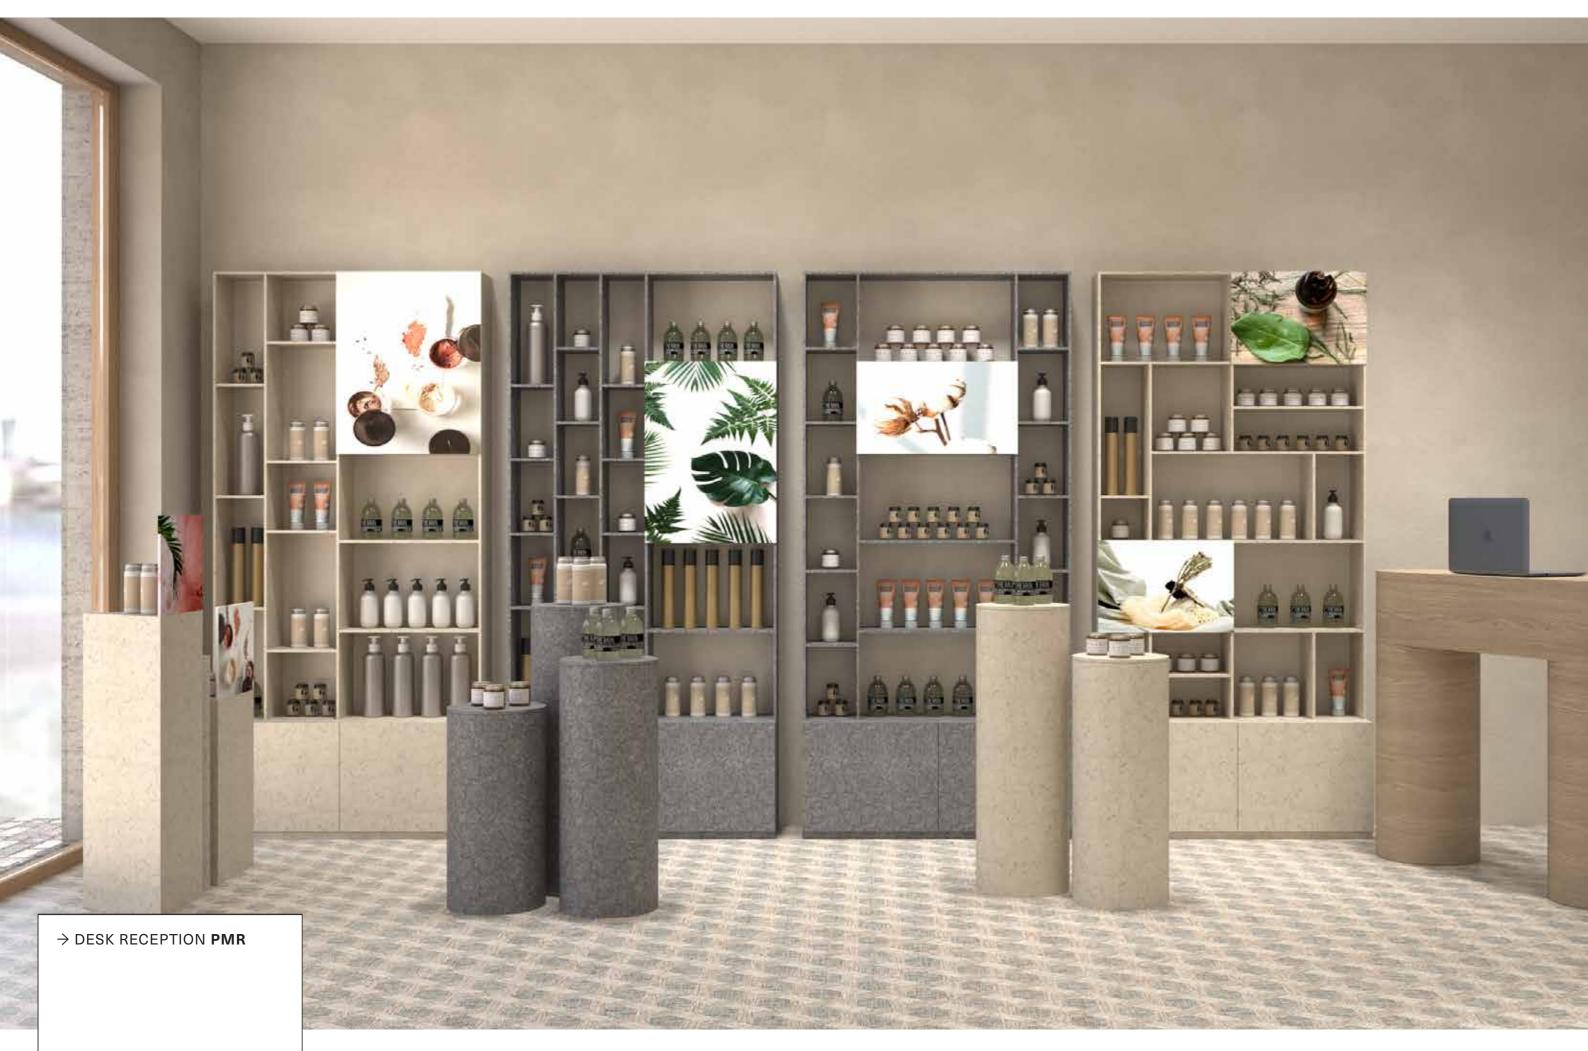

#### DESK **PMR**

The crates are designed to meet PMR accessibility specifications for people with reduced mobility.

Reception desk with structure in FSC certified wood. Adapted to accommodate people with reduced mobility.

#### MAGNETIC EXHIBITOR

Magnetic bottom display with 5 shelves.

Matt white or black structure. Shelves available in black, black glass or transparent. Magnetic graphics optional.

7/HUB: the wash unit on wheels without the need for a connection on the ground.

After washing, you will move on to the color, cut and fold station, embellished with backlit LED shelves or Minimal wooden shelves. The environment and equipment will be disinfected with UVC-Manhattan, Scrigno UVC Box, UKI phon light and Sanitizing Totem.

Before the exit, in the sales area, the exhibitors and the monitor present will show the characteristics of the products that can be purchased, for which recycled cartons or organic bags will be used.