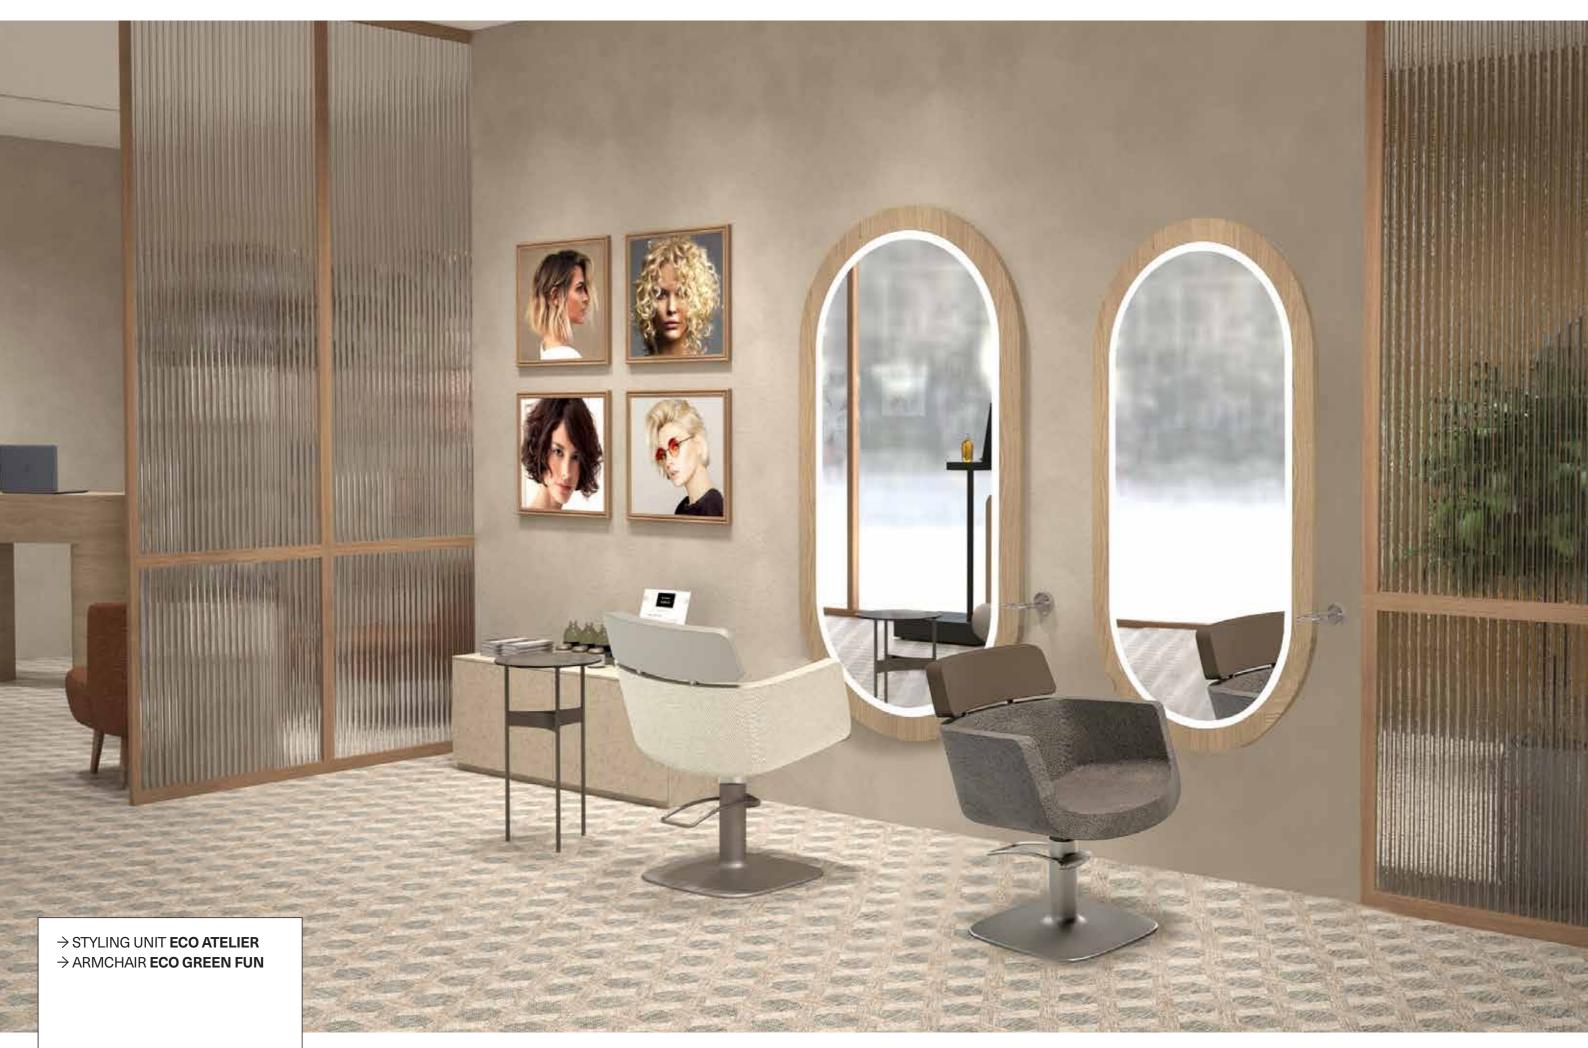

Dark version

COLOR AND MATERIAL Clear (with contrast)

ARMCHAIR **ECO FUN** 

Eco Fun Chair, the armchair designed by Christophe Pillet, is a perfect example of Beauty Design.

Furniture with a light and young soul that embellishes spaces while respecting the environment. The seat is made of recycled plastic and molded polyurethane foam with insert metal on a reusable aluminum base.