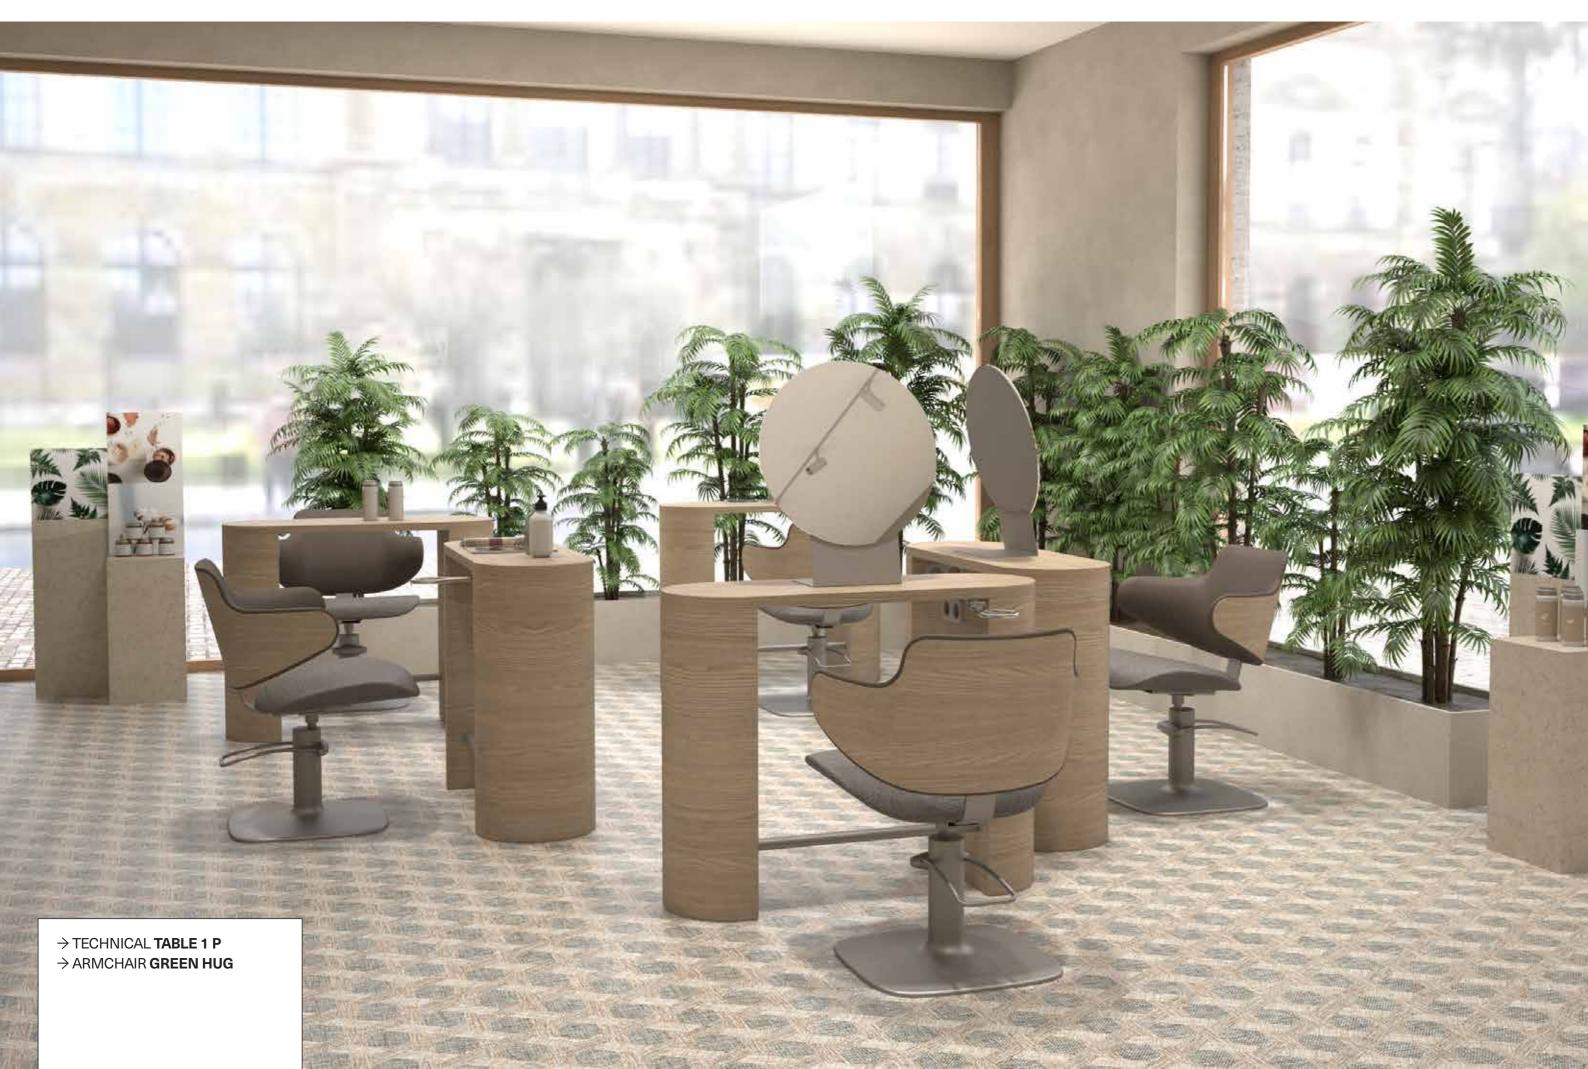

#### ARMCHAIR GREEN HUG

P3175

Green HUG is synonymous with comfort and elegance with an eye to sustainability.

The swivel work chair has a veneered plywood frame with base in recycled aluminum and padding in natur-bio expanded polyurethane with 20% natural polyols.

other colors available

Dark version

other colors available
Clear (no contrast)

COLOR AND MATERIAL **Oak** 

TECHNICAL TABLE 1 P

1 seat technical table with removable mirror 48 cm in diameter.

Part in FSC certified wood with top in extra-clear tempered glass. Equipped with stainless steel footrest and hairdryer holder.