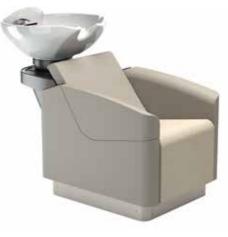

#### WASHUNIT GREEN STAR CLASS

AIR P45772 COMFORT P457752

Green Star Class perfectly embodies the values of sustainable beauty embraced by Maletti.

The wash unit is made of FSC-certified plywood, equipped with a water-saving shower head that saves 6/7 liters per minute (50% less at each wash) and a recyclable aluminum undertail.

It is available in two versions:
AIR with air massage and electric leg rest
COMFORT with electric legrest
CODETTA white or black
WOOD oak or elm
COVERING of your choice

- ightarrow Water saving system.
- → Eco-friendly skay upholstery
- → Fabric upholstery from apple scraps.
- → Eco-friendly padding
- ightarrow Recyclable aluminum.

#### Oak (no contrast)

DIMENSIONS  $\uparrow$  97 cm  $\nearrow$  126-183 cm  $\rightarrow$  73 cm

AIR MASSAGE 45531

COMFORT 45541