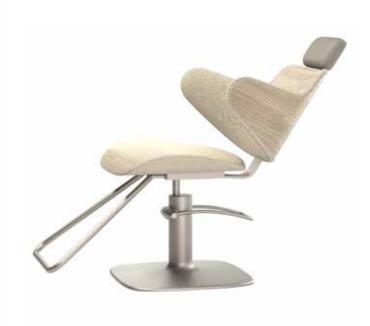

#### WASHUNIT GREEN STAR CLASS

AIR P45772 COMFORT P457752

Green Star Class perfectly embodies the values of sustainable beauty embraced by Maletti.

The wash unit is made of FSC-certified plywood, equipped with a water-saving shower head that saves 6/7 liters per minute (50% less at each wash) and a recyclable aluminum undertail.

It is available in two versions:
AIR with air massage and electric leg rest
COMFORT with electric legrest
CODETTA white or black
WOOD oak or elm
COVERING of your choice

- ightarrow Water saving system.
- → Eco-friendly skay upholstery
- → Fabric upholstery from apple scraps.
- → Eco-friendly padding
- ightarrow Recyclable aluminum.

#### Oak (no contrast)

DIMENSIONS  $\uparrow$  97 cm  $\nearrow$  126-183 cm  $\rightarrow$  73 cm

AIR MASSAGE 45531

COMFORT 45541