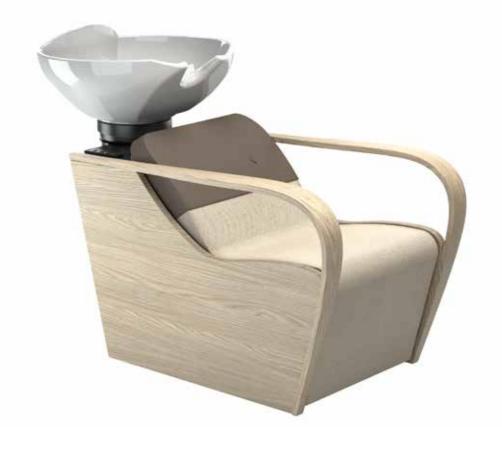

Cleaf fronda S156

The Maletti Codetta with incomparable comfort, high performance with a prestigious design and ecological materials.

- → FSC certified plywood
- → Water-saving hand shower: 6/7 liters per minute (50% less with each wash)
- → structure in recyclable aluminum
- → eco-sustainable coating

COLOR AND MATERIAL
Oak (with contrast)