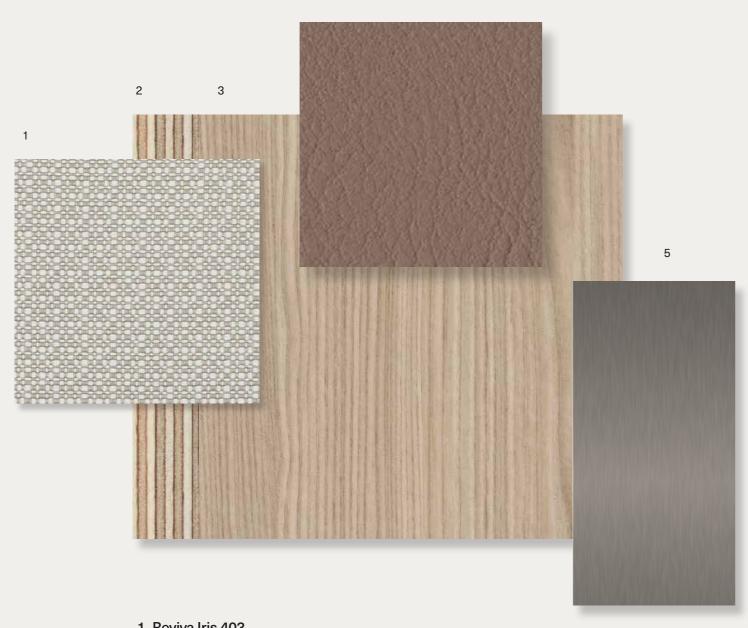

23

22

CHOSEN COLORS / MATERIALS skay and fabric

Reviva Iris 403

Reviva Iris 603

Reviva Iris 406

Reviva Iris 308

Evida Birch 041

Evida Smoke 042

Evida Anthracite 031

Skay da Arance

CHOSEN COLORS / MATERIALS metals and wood

Cleaf Fronda S164

Cleaf Fronda S156

Light multilayer

Dark painted multilayer edge