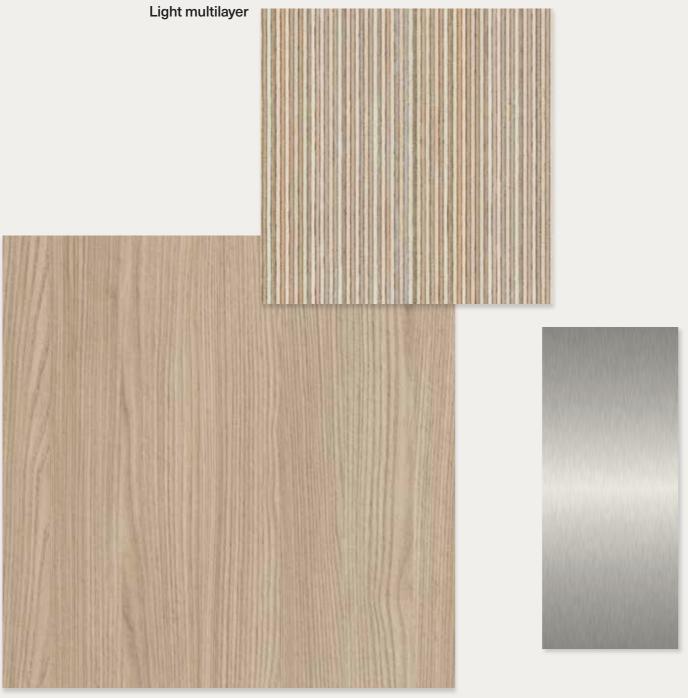

Evida Smoke 042

Evida Anthracite 031

Skay da Arance

CHOSEN COLORS / MATERIALS metals and wood

Cleaf Fronda S164

Cleaf Fronda S156

Light multilayer

Dark painted multilayer edge

CONFIGURATIONS OF COLORS AND OF MATERIALS WITH NUANCED CAPPUCCINO

CONFIGURATIONS OF COLORS AND OF MATERIALS WITH NUANCED MILK

- 2\_Light Multilayer
- 3\_Cleaf Fronda S164
- 4\_Evida Birch 041
- 5\_Pearl Satin Metal

- 1\_Reviva Iris 403
- 2\_Light Multilayer

24

- 3\_Cleaf Fronda S164
- 4\_Evida Smoke 042
- 5\_Painted Metal RAL 7006

painted metal RAL7006

CONFIGURATIONS
OF COLORS AND
OF MATERIALS
with oak wood

CONFIGURATIONS
OF COLORS AND
OF MATERIALS
with Elm wood