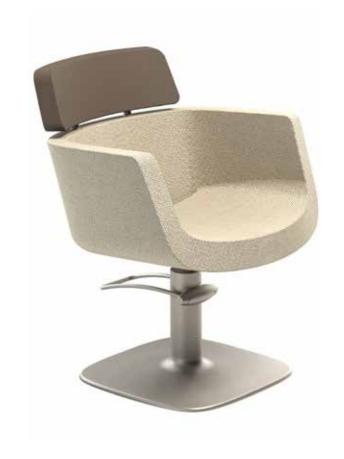

#### ARMCHAIR GREEN HUG

P3175

Green HUG is synonymous with comfort and elegance with an eye to sustainability.

The swivel work chair has a veneered plywood frame with base in recycled aluminum and padding in natur-bio expanded polyurethane with 20% natural polyols.