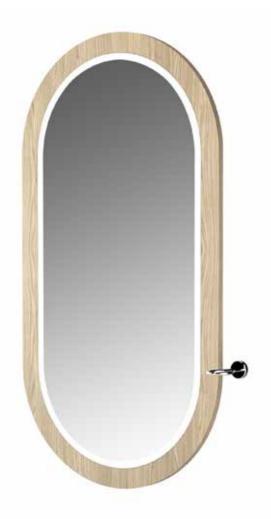

other colors available

Dark version

other colors available
Clear (no contrast)

COLOR AND MATERIAL **Oak** 

TECHNICAL TABLE 1 P

1 seat technical table with removable mirror 48 cm in diameter.

Part in FSC certified wood with top in extra-clear tempered glass. Equipped with stainless steel footrest and hairdryer holder.

48

Minimal design and maximum durability.

Wall shelf with low energy consumption LED backlit mirror. FSC-certified wood facade panel. Phon holder to be fixed to the wall.

other colors available

COLOR AND MATERIAL Oak