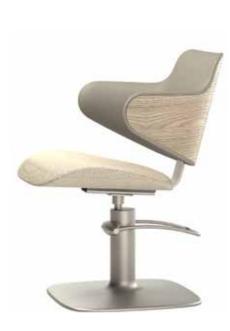

Cleaf fronda S156

The Maletti Codetta with incomparable comfort, high performance with a prestigious design and ecological materials.

- → FSC certified plywood
- → Water-saving hand shower: 6/7 liters per minute (50% less with each wash)
- → structure in recyclable aluminum
- → eco-sustainable coating

COLOR AND MATERIAL
Oak (with contrast)