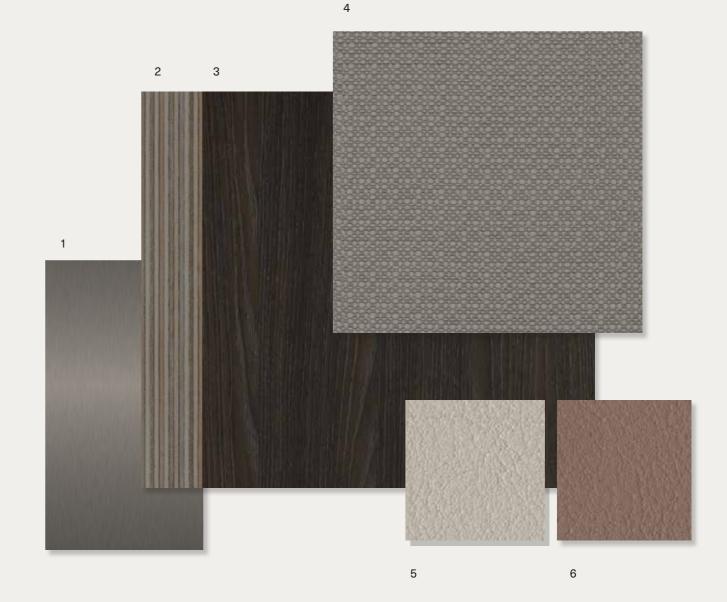

**Painted Metal RAL 7006** 

CONFIGURATIONS OF COLORS AND MATERIALS with shades of CHOCOLATE

- 1\_Painted Metal RAL 7006
- 2\_Dark painted multilayer edge
- 3\_Cleaf Fronda S156
- 4\_Reviva Iris 603
- 5\_Evida Birch 042
- 6\_Evida Smoke 042