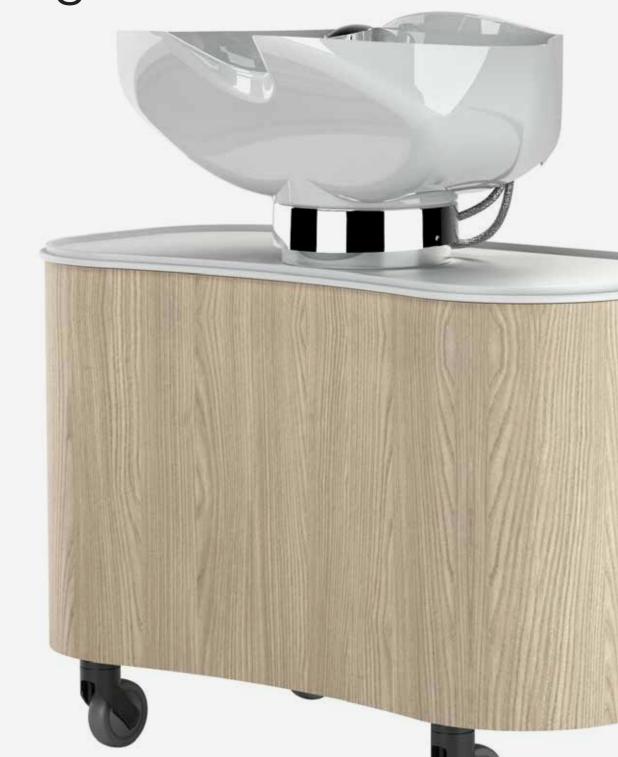

#### Wood

The washing structure is made of FSC-certified multilayer wood from zero km forestry. The panels recall the tones of elm but with veins similar to those of oak and a color with a brighter essence.

#### WASHUNIT GREEN STAR CLASS

AIR P45772 COMFORT P457752

Green Star Class perfectly embodies the values of sustainable beauty embraced by Maletti.

The wash unit is made of FSC-certified plywood, equipped with a water-saving shower head that saves 6/7 liters per minute (50% less at each wash) and a recyclable aluminum undertail.

It is available in two versions:
AIR with air massage and electric leg rest
COMFORT with electric legrest
CODETTA white or black
WOOD oak or elm
COVERING of your choice

- ightarrow Water saving system.
- → Eco-friendly skay upholstery
- → Fabric upholstery from apple scraps.
- → Eco-friendly padding
- ightarrow Recyclable aluminum.