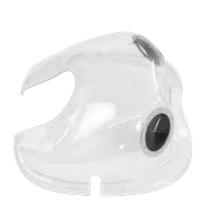

Igloo shell in transparent polycarbonate with operator access door.
Available for all Maletti wash units.

Hub

**New Eco** 

DIMENSIONS  $\uparrow$  63 cm  $\supset$  18 cm  $\rightarrow$  34 cm

DIMENSIONS  $\uparrow$  63 cm  $\nearrow$  18 cm  $\rightarrow$  44 cm