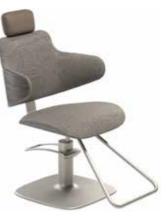

#### WASHUNIT GREEN STAR CLASS

AIR P45772 COMFORT P457752

Green Star Class perfectly embodies the values of sustainable beauty embraced by Maletti.

The wash unit is made of FSC-certified plywood, equipped with a water-saving shower head that saves 6/7 liters per minute (50% less at each wash) and a recyclable aluminum undertail.

It is available in two versions:
AIR with air massage and electric leg rest
COMFORT with electric legrest
CODETTA white or black
WOOD oak or elm
COVERING of your choice

- ightarrow Water saving system.
- → Eco-friendly skay upholstery
- → Fabric upholstery from apple scraps.
- → Eco-friendly padding
- ightarrow Recyclable aluminum.

#### Oak (no contrast)

DIMENSIONS  $\uparrow$  97 cm  $\nearrow$  126-183 cm  $\rightarrow$  73 cm

AIR MASSAGE 45531

COMFORT 45541