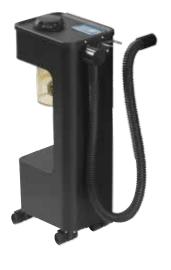

#### The nature of steam for the well-being of the hair.

Trolley with integrated steamer. Structure in galvanized and powder coated steel. Equipped with a set of swiveling wheels and handle. Removable demineralized water container. Integrated touch control panel with ignition / production / water level indication.

olley with integrated steamer and steel structure. Equipped with swivel wheels and carrying handle.

Removable demineralized water container Integrated touch control panel Production of atomised cold water. Timed

regulation system for the quantity of steam

delivered.
Integrated water disinfection system with high intensity UV lamp. Integrated 2 in 1 dispenser for the distribution of hot steam and cold atomization.

Igloo shell in transparent polycarbonate with operator access door.
Available for all Maletti wash units.

Hub

**New Eco** 

DIMENSIONS  $\uparrow$  63 cm  $\supset$  18 cm  $\rightarrow$  34 cm

DIMENSIONS  $\uparrow$  63 cm  $\nearrow$  18 cm  $\rightarrow$  44 cm