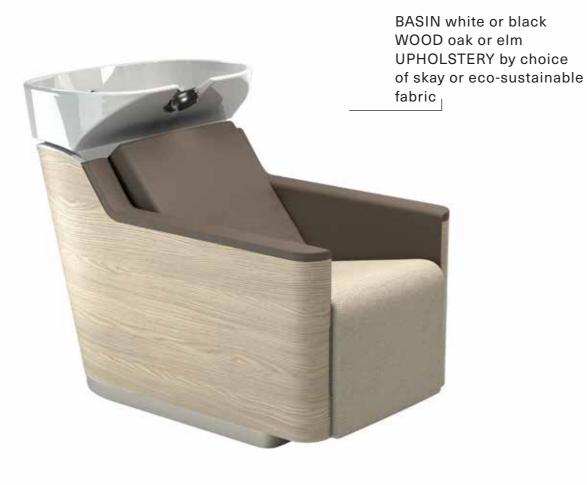

It is available in two versions:
AIR with air massage and electric leg rest
COMFORT with electric legrest
CODETTA white or black
WOOD oak or elm
COVERING of your choice

- ightarrow Water saving system.
- → Eco-friendly skay upholstery
- → Fabric upholstery from apple scraps.
- → Eco-friendly padding
- ightarrow Recyclable aluminum.

DIMENSIONS  $\uparrow$  95-119 cm  $\nearrow$  129-160 cm  $\rightarrow$  67 cm

IT IS AVAILABLE IN TWO VERSIONS:  $\rightarrow$  AIR WITH AIR MASSAGE AND ELECTRIC LEGREST

- → COMFORT WITH ELECTRIC LEGREST
- → WHITE OR BLACK BASIN
- → OAK OR ELM WOOD
- → COVERING OF YOUR CHOICE