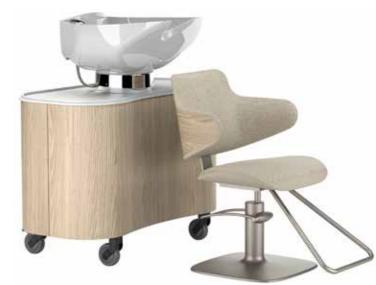

#### WASHUNIT GREEN STAR CLASS

AIR P45772 COMFORT P457752

Green Star Class perfectly embodies the values of sustainable beauty embraced by Maletti.

The wash unit is made of FSC-certified plywood, equipped with a water-saving shower head that saves 6/7 liters per minute (50% less at each wash) and a recyclable aluminum undertail.

It is available in two versions:
AIR with air massage and electric leg rest
COMFORT with electric legrest
CODETTA white or black
WOOD oak or elm
COVERING of your choice

- ightarrow Water saving system.
- → Eco-friendly skay upholstery
- → Fabric upholstery from apple scraps.
- → Eco-friendly padding
- ightarrow Recyclable aluminum.

#### ARMCHAIR GREEN HUG

P3175

Green HUG is synonymous with comfort and elegance with an eye to sustainability.

The swivel work chair has a veneered plywood frame with base in recycled aluminum and padding in natur-bio expanded polyurethane with 20% natural polyols.