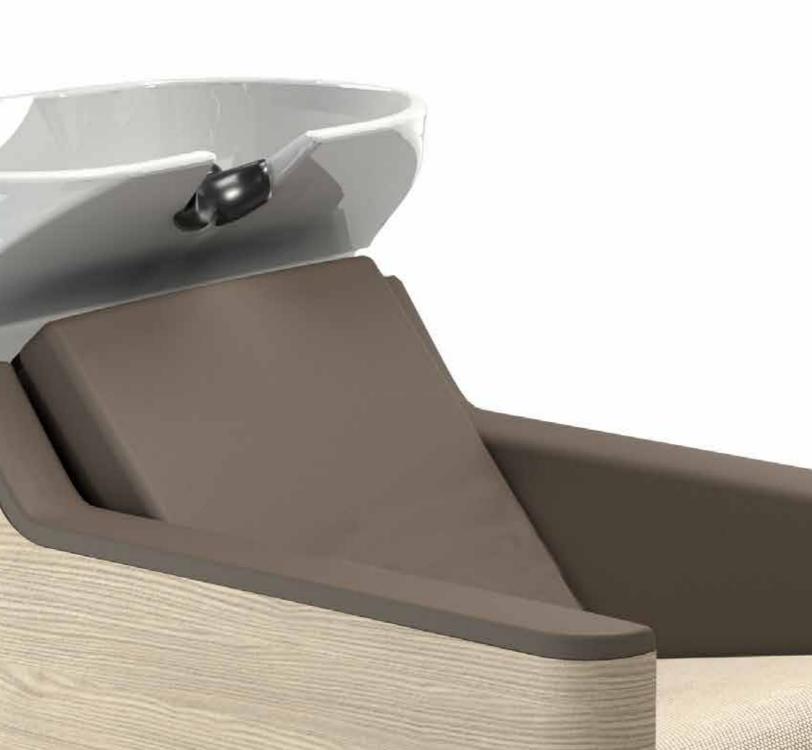

It is available in two versions:
AIR with air massage and electric leg rest
COMFORT with electric legrest
CODETTA white or black
WOOD oak or elm
COVERING of your choice

- ightarrow Water saving system.
- → Eco-friendly skay upholstery
- → Fabric upholstery from apple scraps.
- → Eco-friendly padding
- ightarrow Recyclable aluminum.

DIMENSIONS  $\uparrow$  95-119 cm  $\nearrow$  129-160 cm  $\rightarrow$  67 cm

IT IS AVAILABLE IN TWO VERSIONS:  $\rightarrow$  AIR WITH AIR MASSAGE AND ELECTRIC LEGREST

- → COMFORT WITH ELECTRIC LEGREST
- → WHITE OR BLACK BASIN
- → OAK OR ELM WOOD
- → COVERING OF YOUR CHOICE