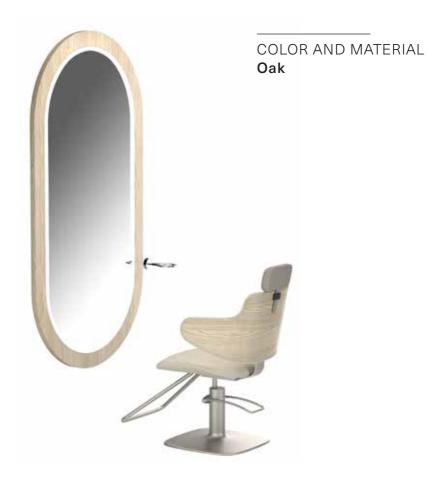

Cleaf fronda S156

The Maletti Codetta with incomparable comfort, high performance with a prestigious design and ecological materials.

- → FSC certified plywood
- → Water-saving hand shower: 6/7 liters per minute (50% less with each wash)
- → structure in recyclable aluminum
- → eco-sustainable coating

COLOR AND MATERIAL
Oak (with contrast)