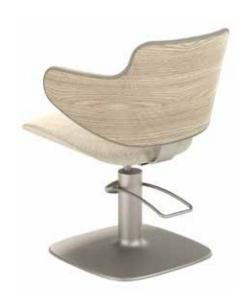

Dark version

COLOR AND MATERIAL Clear (with contrast)

ARMCHAIR **ECO FUN** 

Eco Fun Chair, the armchair designed by Christophe Pillet, is a perfect example of Beauty Design.

Furniture with a light and young soul that embellishes spaces while respecting the environment. The seat is made of recycled plastic and molded polyurethane foam with insert metal on a reusable aluminum base.

other colors available

Dark version

other colors available
Clear (no contrast)

COLOR AND MATERIAL **Oak** 

TECHNICAL TABLE 1 P

1 seat technical table with removable mirror 48 cm in diameter.

Part in FSC certified wood with top in extra-clear tempered glass. Equipped with stainless steel footrest and hairdryer holder.