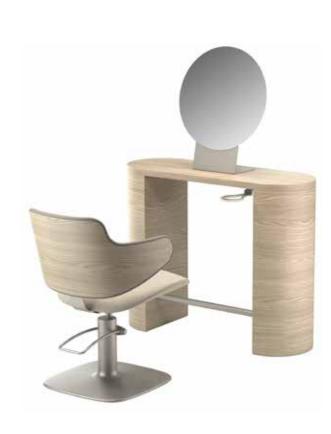

other colors available

Dark version

other colors available
Clear (no contrast)

COLOR AND MATERIAL **Oak** 

TECHNICAL TABLE 1 P

1 seat technical table with removable mirror 48 cm in diameter.

Part in FSC certified wood with top in extra-clear tempered glass. Equipped with stainless steel footrest and hairdryer holder.

48

Minimal design and maximum durability.

Wall shelf with low energy consumption LED backlit mirror. FSC-certified wood facade panel. Phon holder to be fixed to the wall.

other colors available

COLOR AND MATERIAL Oak