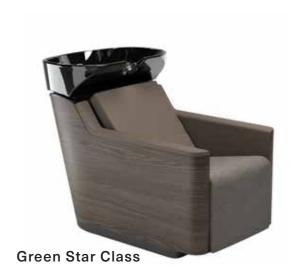

#### WASHUNIT GREEN STAR CLASS

AIR P45772 COMFORT P457752

Green Star Class perfectly embodies the values of sustainable beauty embraced by Maletti.

The wash unit is made of FSC-certified plywood, equipped with a water-saving shower head that saves 6/7 liters per minute (50% less at each wash) and a recyclable aluminum undertail.

It is available in two versions:
AIR with air massage and electric leg rest
COMFORT with electric legrest
CODETTA white or black
WOOD oak or elm
COVERING of your choice

- ightarrow Water saving system.
- → Eco-friendly skay upholstery
- → Fabric upholstery from apple scraps.
- → Eco-friendly padding
- ightarrow Recyclable aluminum.