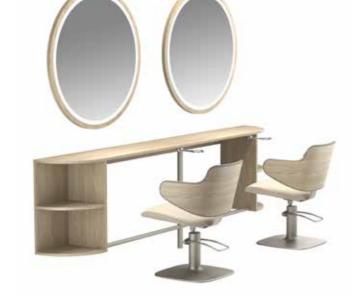

other colors available

Dark version

other colors available
Clear (no contrast)

COLOR AND MATERIAL **Oak** 

TECHNICAL TABLE 1 P

1 seat technical table with removable mirror 48 cm in diameter.

Part in FSC certified wood with top in extra-clear tempered glass. Equipped with stainless steel footrest and hairdryer holder.