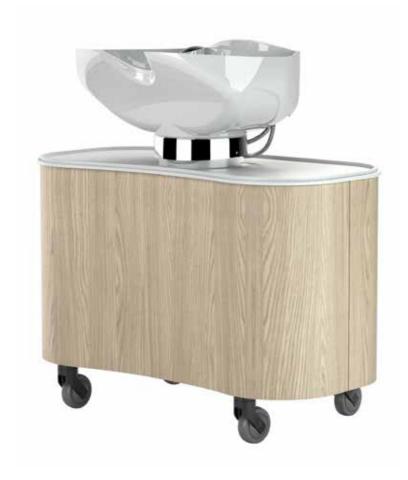

#### Wood

The washing structure is made of FSC-certified multilayer wood from zero km forestry. The panels recall the tones of elm but with veins similar to those of oak and a color with a brighter essence.

#### WASHUNIT GREEN STAR CLASS

AIR P45772 COMFORT P457752

Green Star Class perfectly embodies the values of sustainable beauty embraced by Maletti.

The wash unit is made of FSC-certified plywood, equipped with a water-saving shower head that saves 6/7 liters per minute (50% less at each wash) and a recyclable aluminum undertail.

It is available in two versions:
AIR with air massage and electric leg rest
COMFORT with electric legrest
CODETTA white or black
WOOD oak or elm
COVERING of your choice

- ightarrow Water saving system.
- → Eco-friendly skay upholstery
- → Fabric upholstery from apple scraps.
- → Eco-friendly padding
- ightarrow Recyclable aluminum.