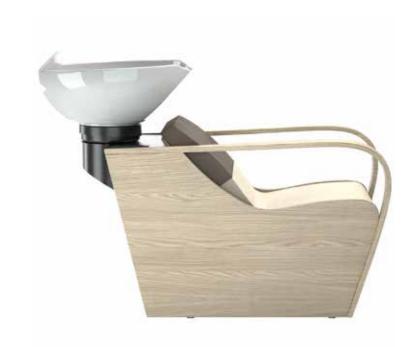

Cleaf fronda S156

The Maletti Codetta with incomparable comfort, high performance with a prestigious design and ecological materials.

- → FSC certified plywood
- → Water-saving hand shower: 6/7 liters per minute (50% less with each wash)
- → structure in recyclable aluminum
- → eco-sustainable coating

COLOR AND MATERIAL
Oak (with contrast)