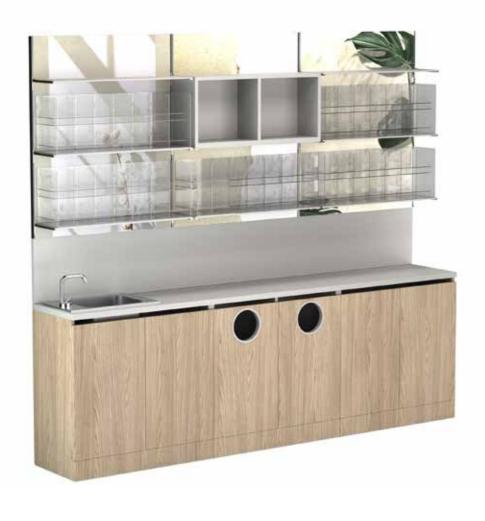

#### **EXHIBITION BACKWASH CABINET**

Multifunctional design. Backwash furniture, manufactured made of FSC-certified wood, they are designed for recycling, including the washbasin with mixer that reduces water consumption.

Moble backwash set up for the installation of display furniture.

Entirely made of FSC certified wood, water repellent, top and front in transparent glass.

Equipped with sink and mixer to reduce water consumption, low module with dedicated space for separate waste collection.