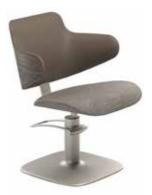

#### ARMCHAIR GREEN HUG

P3175

Green HUG is synonymous with comfort and elegance with an eye to sustainability.

The swivel work chair has a veneered plywood frame with base in recycled aluminum and padding in natur-bio expanded polyurethane with 20% natural polyols.

other colors available

Elm tree

COLOR AND MATERIAL **Oak** 

ARMCHAIR GREEN HUG RECLINABLE

Green Hug synonymous with comfort and elegance with attention to sustainability.

The armchair has a back in FSC-certified laminated plywood.

The backrest support bar is made of steel.

Padding in organic polyurethane foam.

Reclining backrest with adjustable headrest.

Hydraulic pump that can be supplied with 80% biodegradable oils.

other colors available