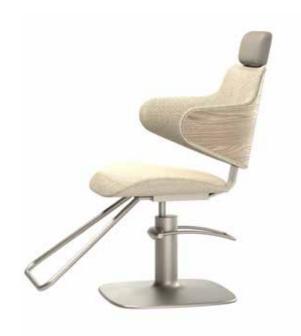

#### WASHUNIT GREEN STAR CLASS

AIR P45772 COMFORT P457752

Green Star Class perfectly embodies the values of sustainable beauty embraced by Maletti.

The wash unit is made of FSC-certified plywood, equipped with a water-saving shower head that saves 6/7 liters per minute (50% less at each wash) and a recyclable aluminum undertail.

It is available in two versions:
AIR with air massage and electric leg rest
COMFORT with electric legrest
CODETTA white or black
WOOD oak or elm
COVERING of your choice

- ightarrow Water saving system.
- → Eco-friendly skay upholstery
- → Fabric upholstery from apple scraps.
- → Eco-friendly padding
- ightarrow Recyclable aluminum.

#### Oak (no contrast)

DIMENSIONS  $\uparrow$  97 cm  $\nearrow$  126-183 cm  $\rightarrow$  73 cm

AIR MASSAGE 45531

COMFORT 45541