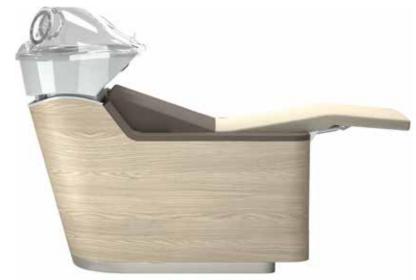

#### WASHUNIT GREEN STAR CLASS

AIR P45772 COMFORT P457752

Green Star Class perfectly embodies the values of sustainable beauty embraced by Maletti.

The wash unit is made of FSC-certified plywood, equipped with a water-saving shower head that saves 6/7 liters per minute (50% less at each wash) and a recyclable aluminum undertail.

It is available in two versions:
AIR with air massage and electric leg rest
COMFORT with electric legrest
CODETTA white or black
WOOD oak or elm
COVERING of your choice

- ightarrow Water saving system.
- → Eco-friendly skay upholstery
- → Fabric upholstery from apple scraps.
- → Eco-friendly padding
- ightarrow Recyclable aluminum.

#### Oak (no contrast)

DIMENSIONS  $\uparrow$  97 cm  $\nearrow$  126-183 cm  $\rightarrow$  73 cm

AIR MASSAGE 45531

COMFORT 45541