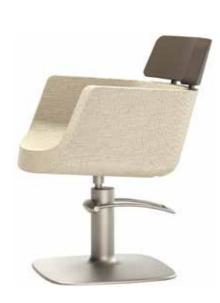

#### ARMCHAIR GREEN HUG

P3175

Green HUG is synonymous with comfort and elegance with an eye to sustainability.

The swivel work chair has a veneered plywood frame with base in recycled aluminum and padding in natur-bio expanded polyurethane with 20% natural polyols.