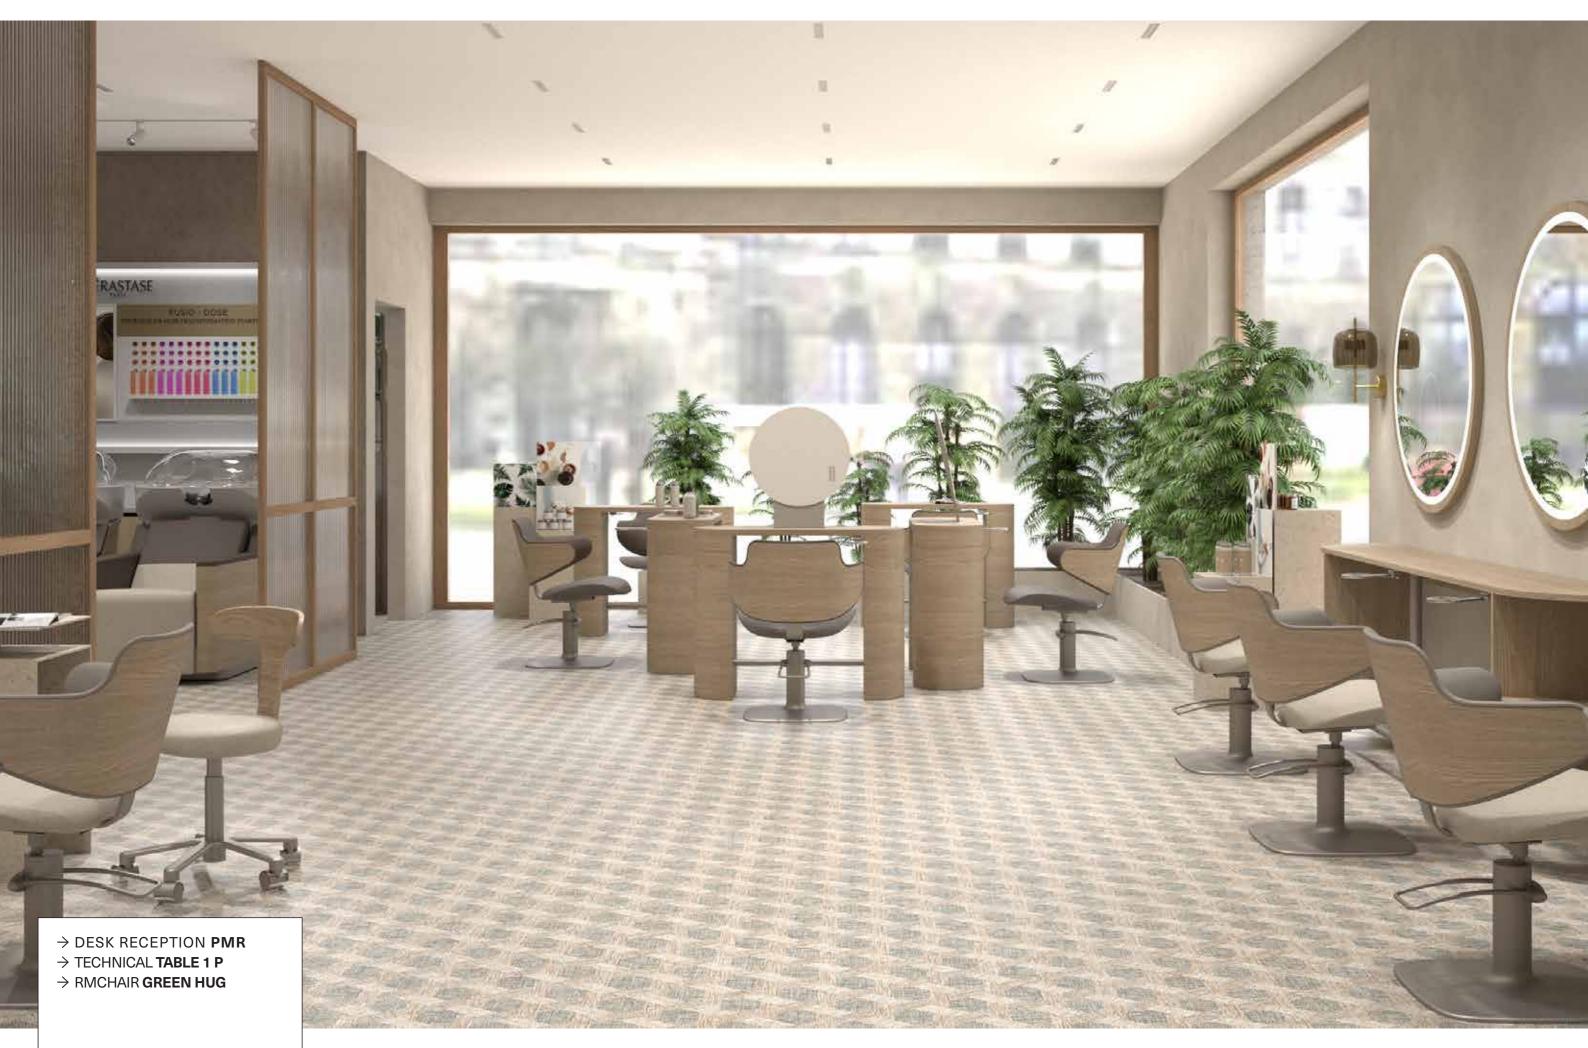

#### ARMCHAIR GREEN HUG

P3175

Green HUG is synonymous with comfort and elegance with an eye to sustainability.

The swivel work chair has a veneered plywood frame with base in recycled aluminum and padding in natur-bio expanded polyurethane with 20% natural polyols.

other colors available

Dark version

other colors available
Clear (no contrast)

COLOR AND MATERIAL **Oak** 

TECHNICAL TABLE 1 P

1 seat technical table with removable mirror 48 cm in diameter.

Part in FSC certified wood with top in extra-clear tempered glass. Equipped with stainless steel footrest and hairdryer holder.

#### DESK **PMR**

The crates are designed to meet PMR accessibility specifications for people with reduced mobility.

Reception desk with structure in FSC certified wood. Adapted to accommodate people with reduced mobility.