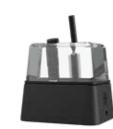

#### The nature of steam for the well-being of the hair.

Trolley with integrated steamer. Structure in galvanized and powder coated steel. Equipped with a set of swiveling wheels and handle. Removable demineralized water container. Integrated touch control panel with ignition / production / water level indication.

olley with integrated steamer and steel structure. Equipped with swivel wheels and carrying handle.

Removable demineralized water container Integrated touch control panel Production of atomised cold water. Timed

regulation system for the quantity of steam

delivered.
Integrated water disinfection system with high intensity UV lamp. Integrated 2 in 1 dispenser for the distribution of hot steam and cold atomization.

Igloo shell in transparent polycarbonate with operator access door.
Available for all Maletti wash units.

Hub

**New Eco** 

DIMENSIONS  $\uparrow$  63 cm  $\supset$  18 cm  $\rightarrow$  34 cm

DIMENSIONS  $\uparrow$  63 cm  $\nearrow$  18 cm  $\rightarrow$  44 cm