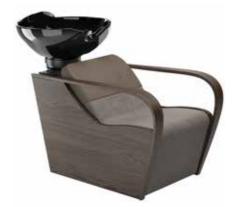

#### WASHUNIT GREEN STAR CLASS

AIR P45772 COMFORT P457752

Green Star Class perfectly embodies the values of sustainable beauty embraced by Maletti.

The wash unit is made of FSC-certified plywood, equipped with a water-saving shower head that saves 6/7 liters per minute (50% less at each wash) and a recyclable aluminum undertail.

It is available in two versions:
AIR with air massage and electric leg rest
COMFORT with electric legrest
CODETTA white or black
WOOD oak or elm
COVERING of your choice

- ightarrow Water saving system.
- → Eco-friendly skay upholstery
- → Fabric upholstery from apple scraps.
- → Eco-friendly padding
- ightarrow Recyclable aluminum.