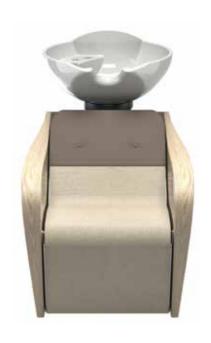

Cleaf fronda S156

The Maletti Codetta with incomparable comfort, high performance with a prestigious design and ecological materials.

- → FSC certified plywood
- → Water-saving hand shower: 6/7 liters per minute (50% less with each wash)
- → structure in recyclable aluminum
- → eco-sustainable coating

COLOR AND MATERIAL
Oak (with contrast)