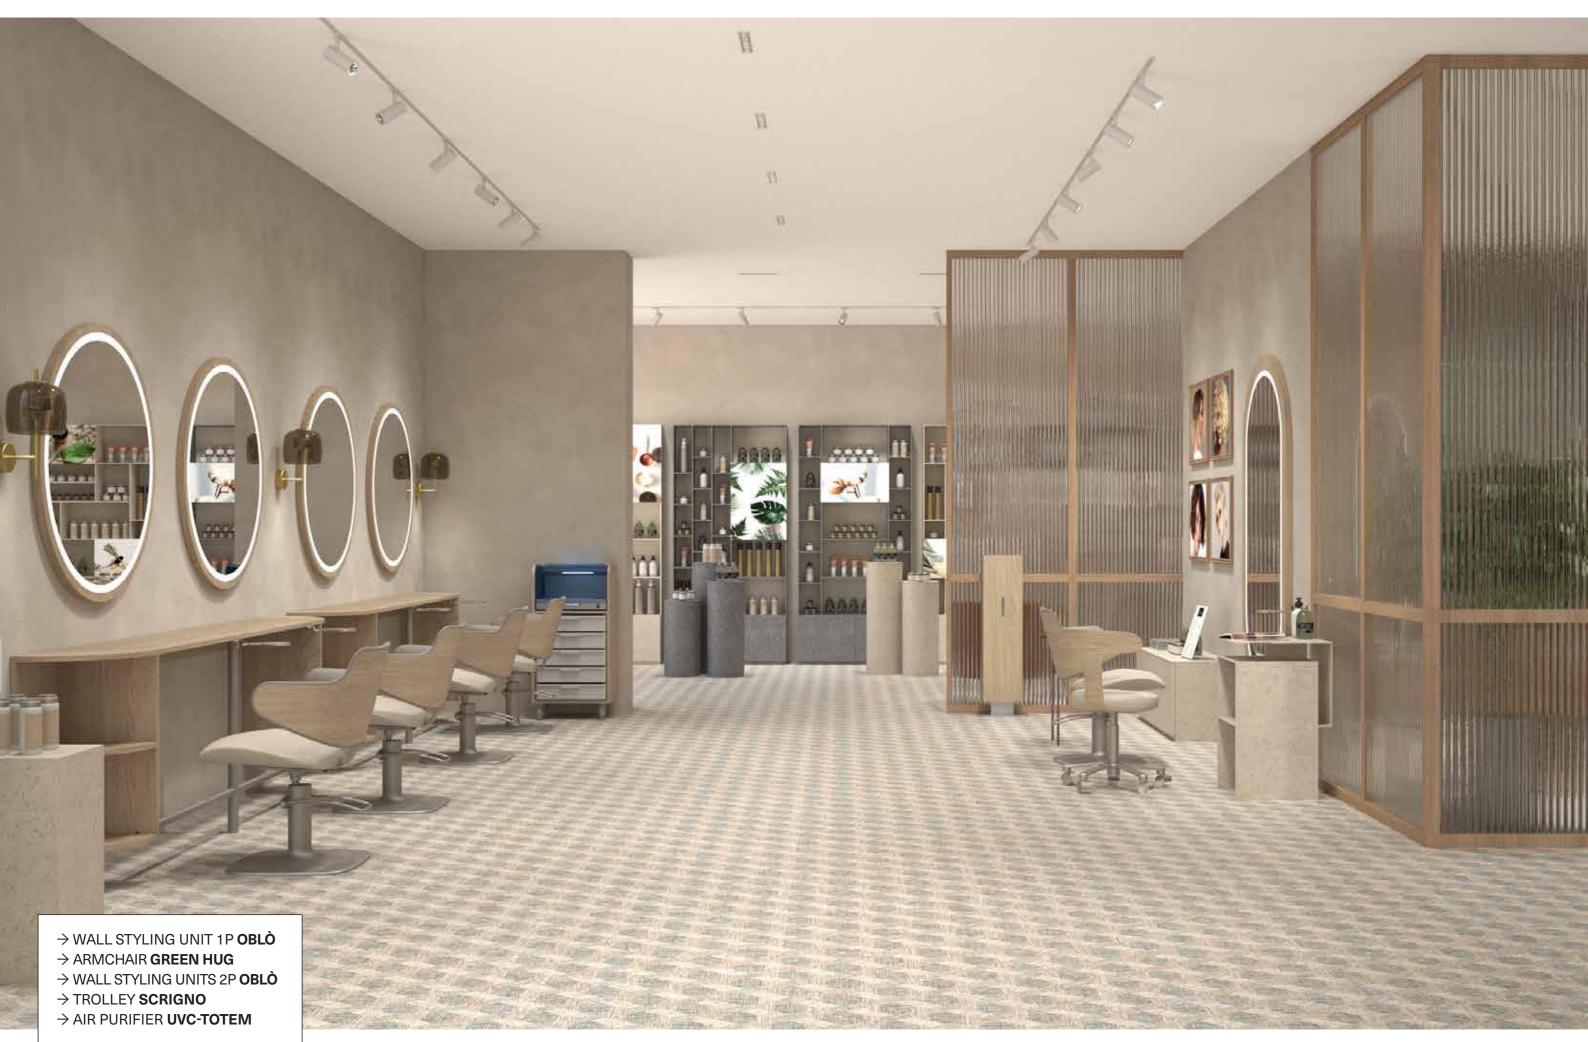

#### WALL STYLING UNITS 2P OBLÒ

#### Minimal design and maximum durability.

Mirrors with supporting structure in melamine wood th. 25mm. 5 mm front mirror, secured with an FSC certified wood frame. Low energy consumption LED lighting. Fastening of bayonet quick coupling brackets.

Low cabinet with structure and shelves in FSC certified wood with extra-clear glass top transparent tempered.

52

other colors available

Elm tree

**DIMENSIONS: LOW CABINET**  $\uparrow$  80 cm  $\supset$  35 cm  $\rightarrow$  260 cm

DIMENSIOSI: MIRROR  $\uparrow$  95,5 cm  $\nearrow$  4 cm  $\rightarrow$  95,5 cm

COLOR AND MATERIAL

Oak

#### ARMCHAIR GREEN HUG

P3175

Green HUG is synonymous with comfort and elegance with an eye to sustainability.

The swivel work chair has a veneered plywood frame with base in recycled aluminum and padding in natur-bio expanded polyurethane with 20% natural polyols.