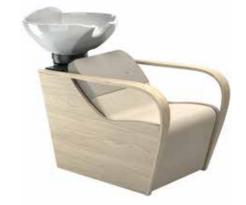

#### WASHUNIT GREEN STAR CLASS

AIR P45772 COMFORT P457752

Green Star Class perfectly embodies the values of sustainable beauty embraced by Maletti.

The wash unit is made of FSC-certified plywood, equipped with a water-saving shower head that saves 6/7 liters per minute (50% less at each wash) and a recyclable aluminum undertail.

It is available in two versions:
AIR with air massage and electric leg rest
COMFORT with electric legrest
CODETTA white or black
WOOD oak or elm
COVERING of your choice

- ightarrow Water saving system.
- → Eco-friendly skay upholstery
- → Fabric upholstery from apple scraps.
- → Eco-friendly padding
- ightarrow Recyclable aluminum.