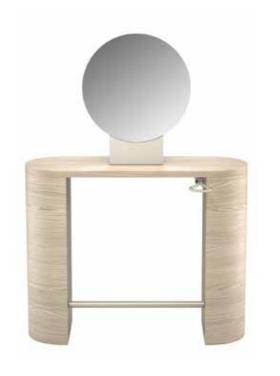

other colors available

Dark version

other colors available
Clear (no contrast)

COLOR AND MATERIAL **Oak** 

TECHNICAL TABLE 1 P

1 seat technical table with removable mirror 48 cm in diameter.

Part in FSC certified wood with top in extra-clear tempered glass. Equipped with stainless steel footrest and hairdryer holder.

48

Minimal design and maximum durability.

Wall shelf with low energy consumption LED backlit mirror. FSC-certified wood facade panel. Phon holder to be fixed to the wall.

other colors available

COLOR AND MATERIAL Oak