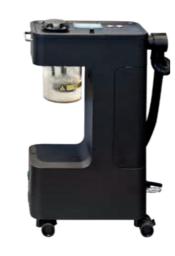

#### PORTABLE WASHUNIT HUB

Wash unit on wheels without the need for floor connection.

Designed to be integrated into a reclining chair. equipped with shower with water saving device that allows you to save 6/7 liters per minute (50% less a. Corian top and laminate structure. Equipped with tanks of water with a capacity of 15 and 12 liters, with electrical connection or with battery (average duration 20 cycles).