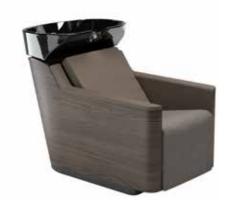

### Up&Down combines the safeguarding of staff health and customers with an eco-sustainable design.

The wash unit is equipped with a basin height adjustment system to reduce the incidence of diseases of the musculoskeletal system and a seated support system with removable armrests to facilitate access for people with reduced mobility. Available in version with air massage and electric legrest, or alone with electric legrest.

DIMENSIONS  $\uparrow$  95-119 cm  $\nearrow$  129-160 cm  $\rightarrow$  67 cm

IT IS AVAILABLE IN TWO VERSIONS:  $\rightarrow$  AIR WITH AIR MASSAGE AND ELECTRIC LEGREST

- → COMFORT WITH ELECTRIC LEGREST
- → WHITE OR BLACK BASIN
- → OAK OR ELM WOOD
- → COVERING OF YOUR CHOICE

COLOR

DARK VERSION