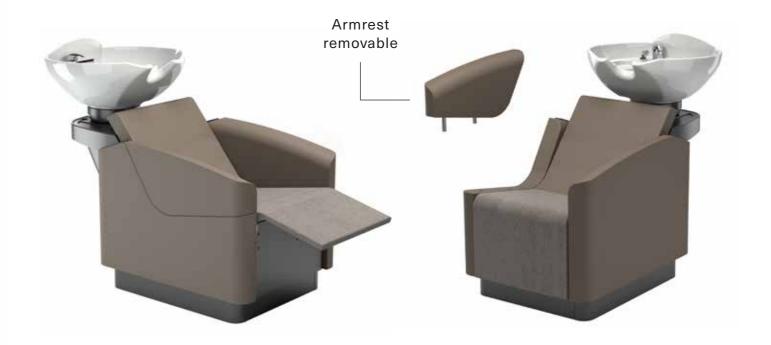

#### **UP & DOWN WASH**

The special Maletti washing machine equipped with a seat facilitating system and removable armrests designed to favor people with reduced mobility.

### Up&Down combines the safeguarding of staff health and customers with an eco-sustainable design.

The wash unit is equipped with a basin height adjustment system to reduce the incidence of diseases of the musculoskeletal system and a seated support system with removable armrests to facilitate access for people with reduced mobility. Available in version with air massage and electric legrest, or alone with electric legrest.

DIMENSIONS  $\uparrow$  95-119 cm  $\nearrow$  129-160 cm  $\rightarrow$  67 cm

IT IS AVAILABLE IN TWO VERSIONS:  $\rightarrow$  AIR WITH AIR MASSAGE AND ELECTRIC LEGREST

- → COMFORT WITH ELECTRIC LEGREST
- → WHITE OR BLACK BASIN
- → OAK OR ELM WOOD
- → COVERING OF YOUR CHOICE