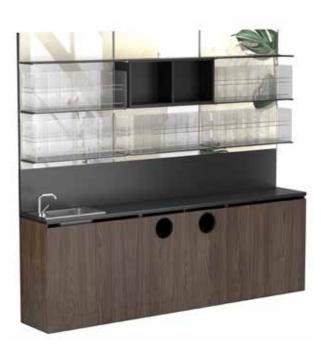

#### **EXHIBITION BACKWASH CABINET**

Multifunctional design. Backwash furniture, manufactured made of FSC-certified wood, they are designed for recycling, including the washbasin with mixer that reduces water consumption.

Moble backwash set up for the installation of display furniture.

Entirely made of FSC certified wood, water repellent, top and front in transparent glass.

Equipped with sink and mixer to reduce water consumption, low module with dedicated space for separate waste collection.