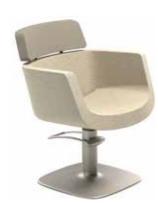

#### ARMCHAIR GREEN HUG

P3175

Green HUG is synonymous with comfort and elegance with an eye to sustainability.

The swivel work chair has a veneered plywood frame with base in recycled aluminum and padding in natur-bio expanded polyurethane with 20% natural polyols.

other colors available

Elm tree

COLOR AND MATERIAL **Oak** 

ARMCHAIR GREEN HUG RECLINABLE

Green Hug synonymous with comfort and elegance with attention to sustainability.

The armchair has a back in FSC-certified laminated plywood.