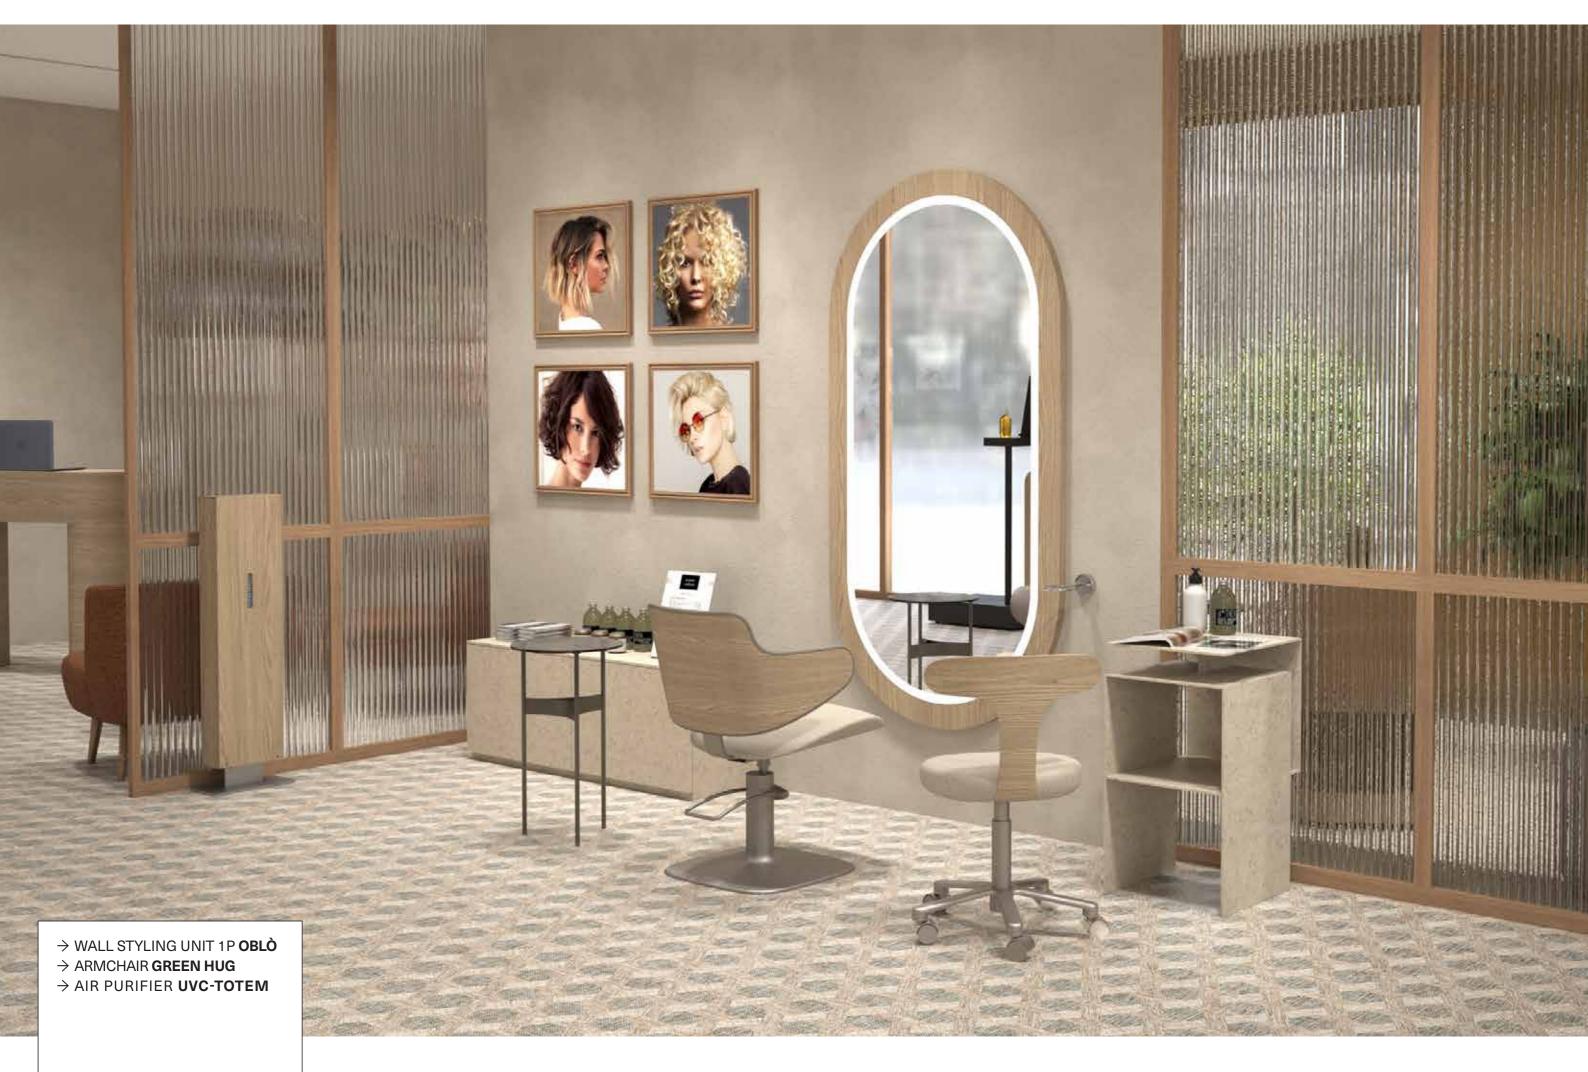

other colors available

Dark version

other colors available
Clear (no contrast)

COLOR AND MATERIAL **Oak** 

TECHNICAL TABLE 1 P

1 seat technical table with removable mirror 48 cm in diameter.

Part in FSC certified wood with top in extra-clear tempered glass. Equipped with stainless steel footrest and hairdryer holder.

48

Minimal design and maximum durability.

Wall shelf with low energy consumption LED backlit mirror. FSC-certified wood facade panel. Phon holder to be fixed to the wall.

other colors available

COLOR AND MATERIAL Oak

#### ARMCHAIR GREEN HUG

P3175

Green HUG is synonymous with comfort and elegance with an eye to sustainability.

The swivel work chair has a veneered plywood frame with base in recycled aluminum and padding in natur-bio expanded polyurethane with 20% natural polyols.

PLEXI SEPARATORS **TUDOR** guarantees the correct distance both for the operator and the customer and between the wash units.

**UVC-TOTEM** AND **UVC-MINI TOTEM** they also sanitize the air in a continuous cycle in the presence of people by exploiting the germicidal and virucidal action of UVC rays.