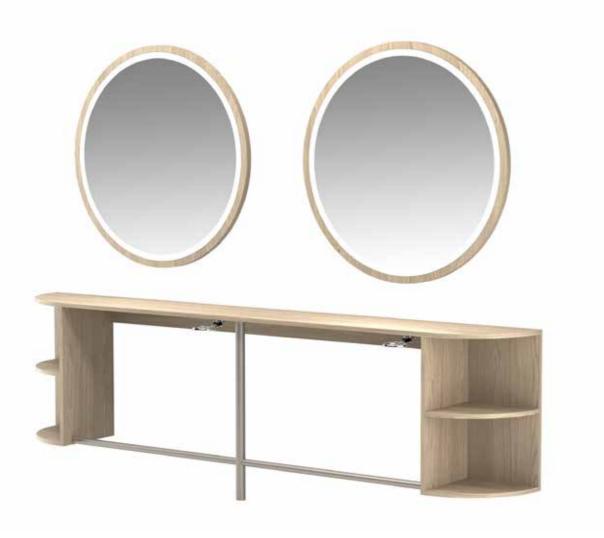

#### WALL STYLING UNITS 2P OBLÒ

#### Minimal design and maximum durability.

Mirrors with supporting structure in melamine wood th. 25mm. 5 mm front mirror, secured with an FSC certified wood frame. Low energy consumption LED lighting. Fastening of bayonet quick coupling brackets.

Low cabinet with structure and shelves in FSC certified wood with extra-clear glass top transparent tempered.

52

other colors available

Elm tree

**DIMENSIONS: LOW CABINET**  $\uparrow$  80 cm  $\supset$  35 cm  $\rightarrow$  260 cm

DIMENSIOSI: MIRROR  $\uparrow$  95,5 cm  $\nearrow$  4 cm  $\rightarrow$  95,5 cm

COLOR AND MATERIAL

Oak