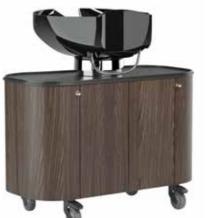

#### Wood

The washing structure is made of FSC-certified multilayer wood from zero km forestry. The panels recall the tones of elm but with veins similar to those of oak and a color with a brighter essence.

#### WASHUNIT GREEN STAR CLASS

AIR P45772 COMFORT P457752

Green Star Class perfectly embodies the values of sustainable beauty embraced by Maletti.

The wash unit is made of FSC-certified plywood, equipped with a water-saving shower head that saves 6/7 liters per minute (50% less at each wash) and a recyclable aluminum undertail.

It is available in two versions:
AIR with air massage and electric leg rest
COMFORT with electric legrest
CODETTA white or black
WOOD oak or elm
COVERING of your choice

- ightarrow Water saving system.
- → Eco-friendly skay upholstery
- → Fabric upholstery from apple scraps.
- → Eco-friendly padding
- ightarrow Recyclable aluminum.