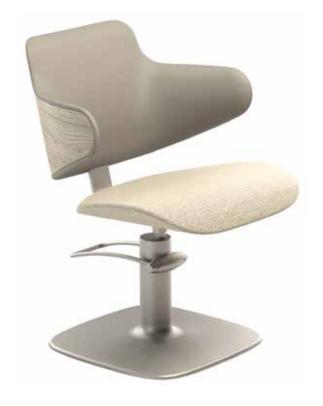

#### ARMCHAIR GREEN HUG

P3175

Green HUG is synonymous with comfort and elegance with an eye to sustainability.

The swivel work chair has a veneered plywood frame with base in recycled aluminum and padding in natur-bio expanded polyurethane with 20% natural polyols.

other colors available

Elm tree

COLOR AND MATERIAL **Oak** 

ARMCHAIR GREEN HUG RECLINABLE

Green Hug synonymous with comfort and elegance with attention to sustainability.

The armchair has a back in FSC-certified laminated plywood.

The backrest support bar is made of steel.

Padding in organic polyurethane foam.

Reclining backrest with adjustable headrest.

Hydraulic pump that can be supplied with 80% biodegradable oils.

other colors available