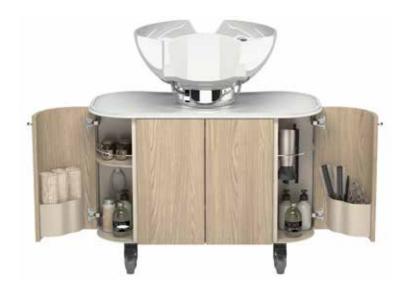

#### **EXHIBITION BACKWASH CABINET**

Multifunctional design. Backwash furniture, manufactured made of FSC-certified wood, they are designed for recycling, including the washbasin with mixer that reduces water consumption.

Moble backwash set up for the installation of display furniture.

Entirely made of FSC certified wood, water repellent, top and front in transparent glass.

Equipped with sink and mixer to reduce water consumption, low module with dedicated space for separate waste collection.