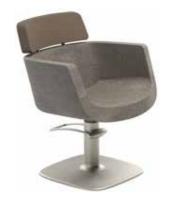

#### ARMCHAIR GREEN HUG

P3175

Green HUG is synonymous with comfort and elegance with an eye to sustainability.

The swivel work chair has a veneered plywood frame with base in recycled aluminum and padding in natur-bio expanded polyurethane with 20% natural polyols.