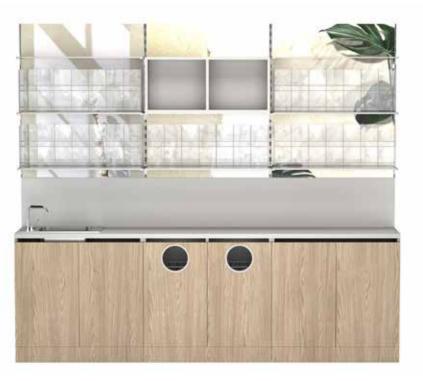

#### **EXHIBITION BACKWASH CABINET**

Multifunctional design. Backwash furniture, manufactured made of FSC-certified wood, they are designed for recycling, including the washbasin with mixer that reduces water consumption.

Moble backwash set up for the installation of display furniture.

Entirely made of FSC certified wood, water repellent, top and front in transparent glass.

Equipped with sink and mixer to reduce water consumption, low module with dedicated space for separate waste collection.

#### Elm tree