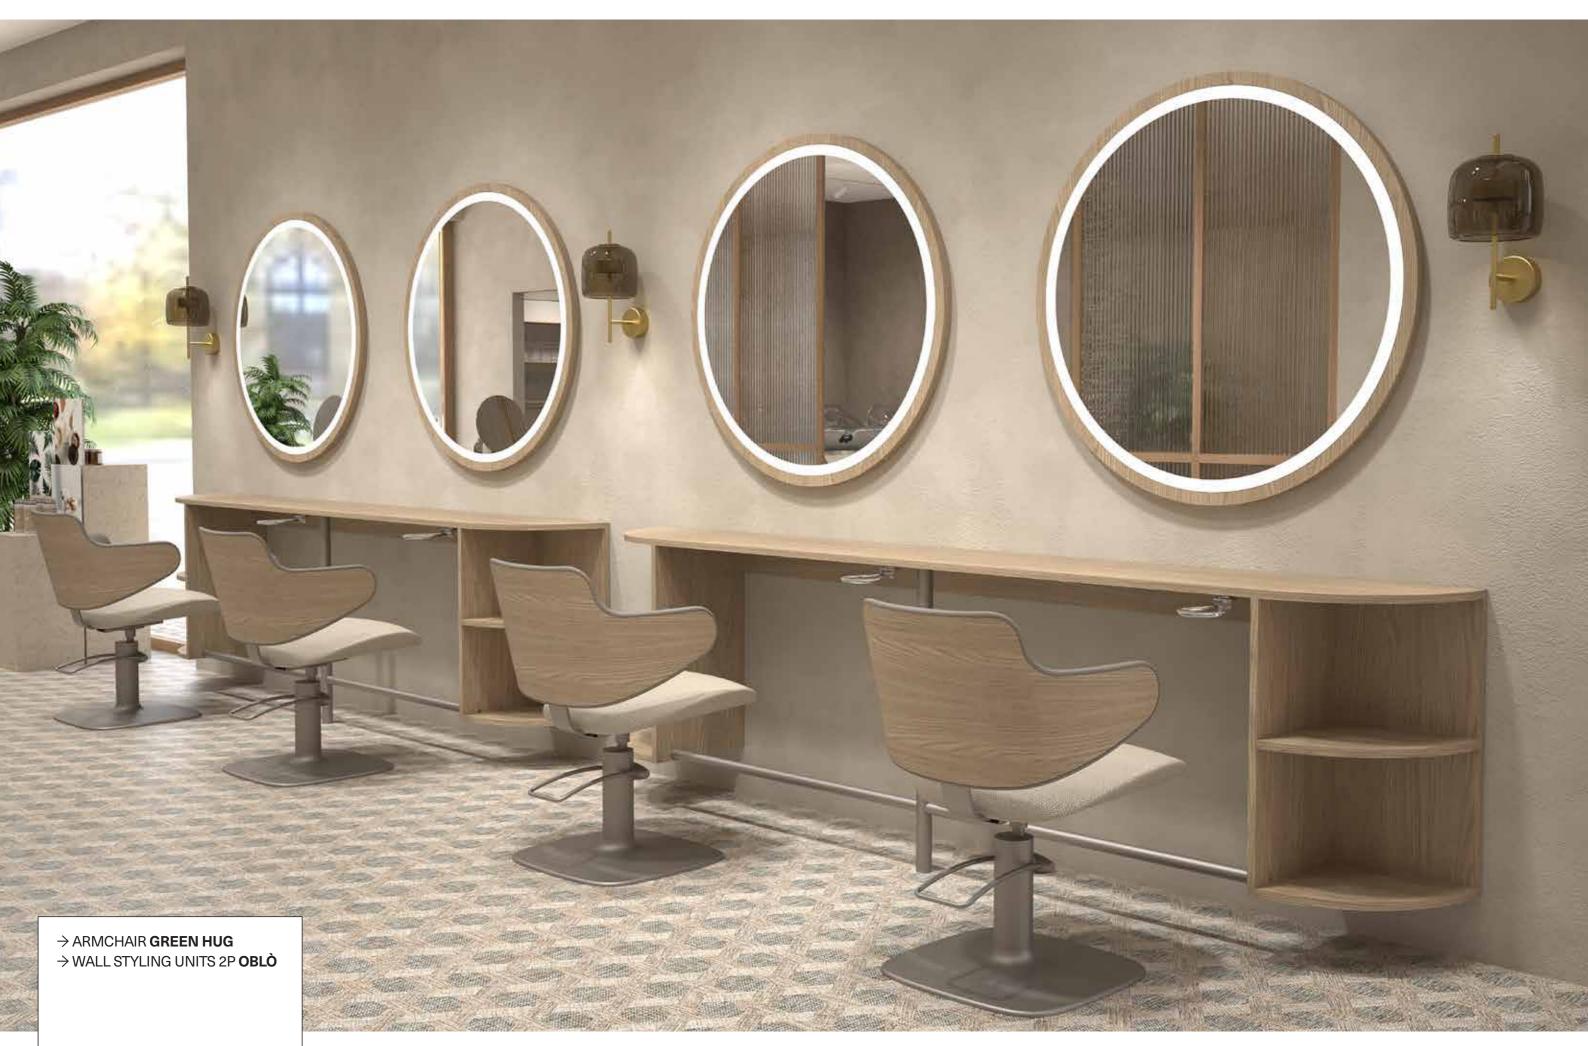

#### WALL STYLING UNITS 2P OBLÒ

#### Minimal design and maximum durability.

Mirrors with supporting structure in melamine wood th. 25mm. 5 mm front mirror, secured with an FSC certified wood frame. Low energy consumption LED lighting. Fastening of bayonet quick coupling brackets.

Low cabinet with structure and shelves in FSC certified wood with extra-clear glass top transparent tempered.

52

other colors available

Elm tree

**DIMENSIONS: LOW CABINET**  $\uparrow$  80 cm  $\supset$  35 cm  $\rightarrow$  260 cm

DIMENSIOSI: MIRROR  $\uparrow$  95,5 cm  $\nearrow$  4 cm  $\rightarrow$  95,5 cm

COLOR AND MATERIAL

Oak

#### ARMCHAIR GREEN HUG

P3175

Green HUG is synonymous with comfort and elegance with an eye to sustainability.

The swivel work chair has a veneered plywood frame with base in recycled aluminum and padding in natur-bio expanded polyurethane with 20% natural polyols.