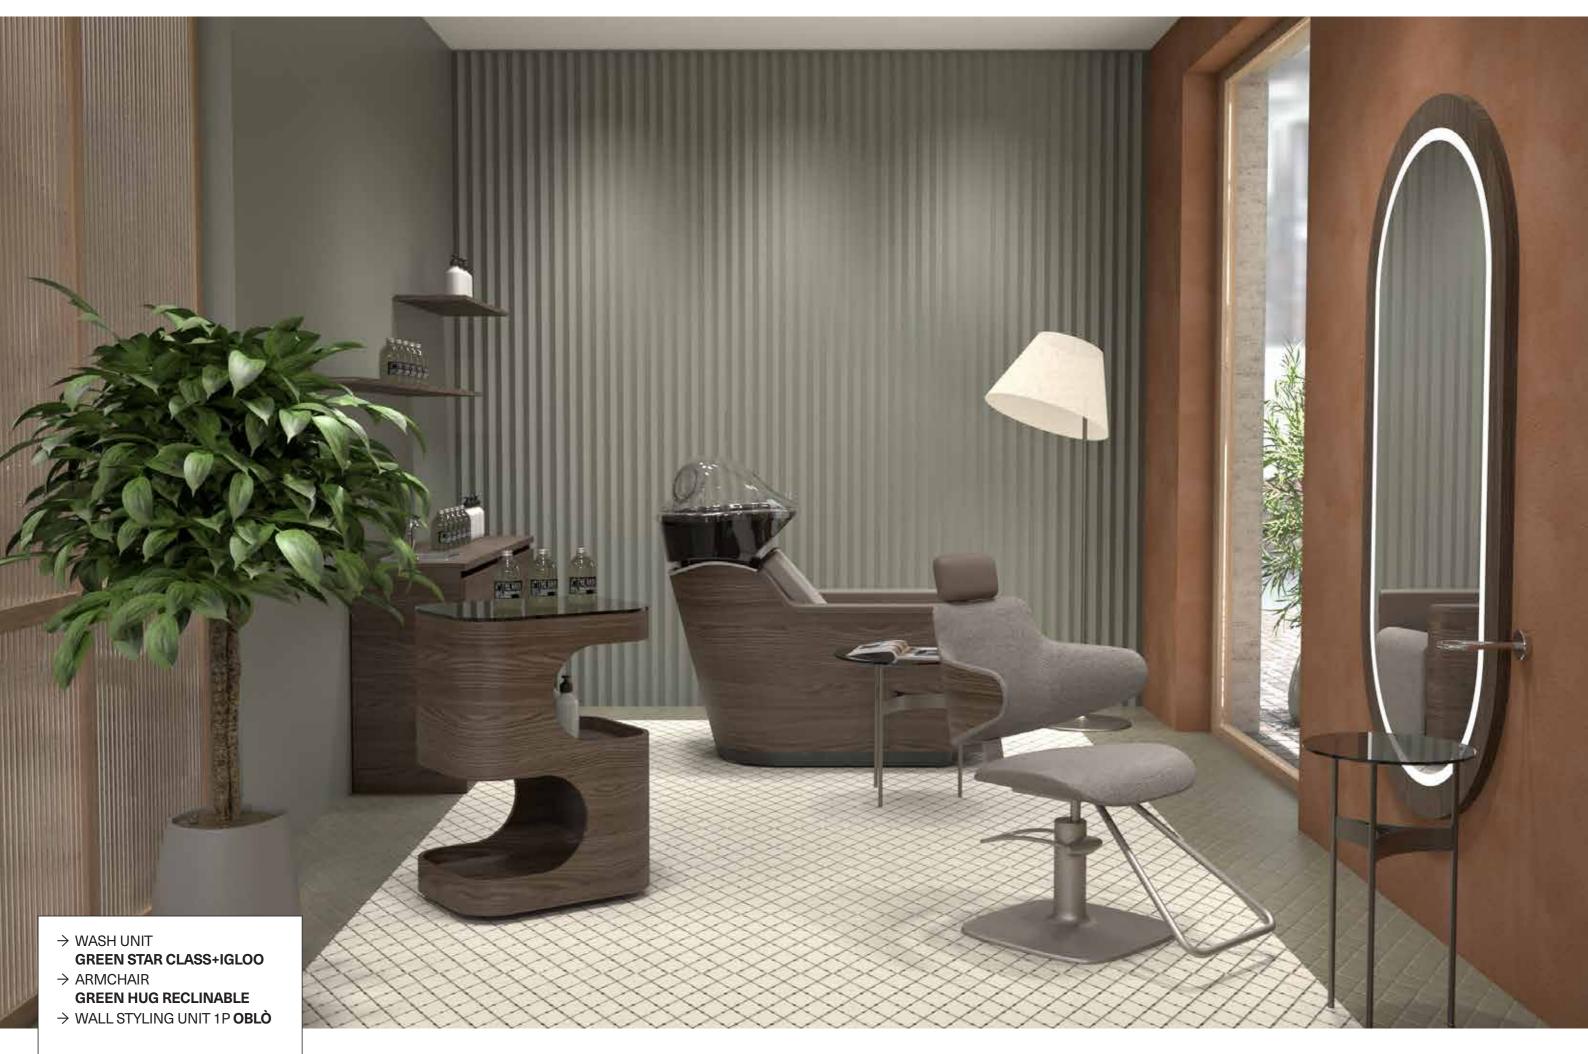

#### WASHUNIT GREEN STAR CLASS

AIR P45772 COMFORT P457752

Green Star Class perfectly embodies the values of sustainable beauty embraced by Maletti.

The wash unit is made of FSC-certified plywood, equipped with a water-saving shower head that saves 6/7 liters per minute (50% less at each wash) and a recyclable aluminum undertail.

#### ARMCHAIR GREEN HUG

P3175

Green HUG is synonymous with comfort and elegance with an eye to sustainability.

The swivel work chair has a veneered plywood frame with base in recycled aluminum and padding in natur-bio expanded polyurethane with 20% natural polyols.

other colors available

Elm tree

COLOR AND MATERIAL **Oak** 

ARMCHAIR GREEN HUG RECLINABLE

Green Hug synonymous with comfort and elegance with attention to sustainability.

The armchair has a back in FSC-certified laminated plywood.

other colors available

Dark version

other colors available
Clear (no contrast)

COLOR AND MATERIAL **Oak** 

TECHNICAL TABLE 1 P

1 seat technical table with removable mirror 48 cm in diameter.

Part in FSC certified wood with top in extra-clear tempered glass. Equipped with stainless steel footrest and hairdryer holder.